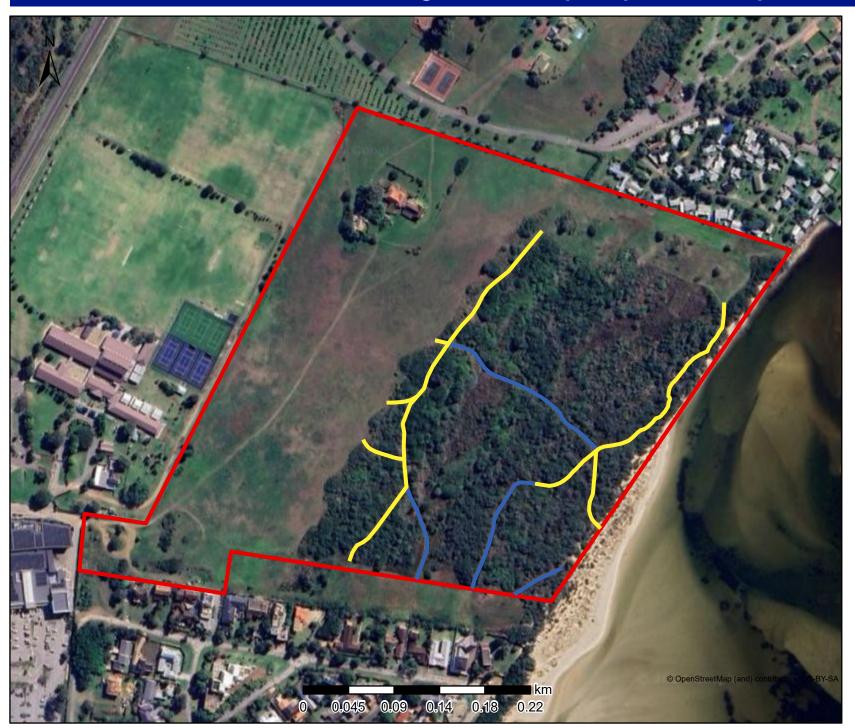

## Plett Lagoon Estate Open Space Trail Map

## Legend

**Pedestrian Routes:** 

- No Vehicles Allowed (With The Exception Of Temporary Vehicle Access For Alien Vegetation Management and Fire Break Maintenance / Emergencies).

- Brushcutting Allowed (Maximum Width of 2m To Allow Small Vehicles Such As Land Rover Bakkies Access For Alien Vegetation Management and Fire Break Maintenance).

Wetland Crossing:

- Access Not Permitted During Wet Season.
  - No Bicycles Allowed.
- No Vehicles Allowed (With The Exception Of Temporary Vehicle Access For Alien Vegetation Management and Fire Break Maintenance / Emergencies).
- Brushcutting Allowed (Maximum Width of 2m To Allow Small Vehicles Such As Land Rover Bakkies Access For Alien Vegetation Management and Fire Break Maintenance).

Map Center: Lon: 23°22'31.6"E

Lat: 34°2'24.1"S

**Scale:** 1:4,514

Date created: 2024/08/08