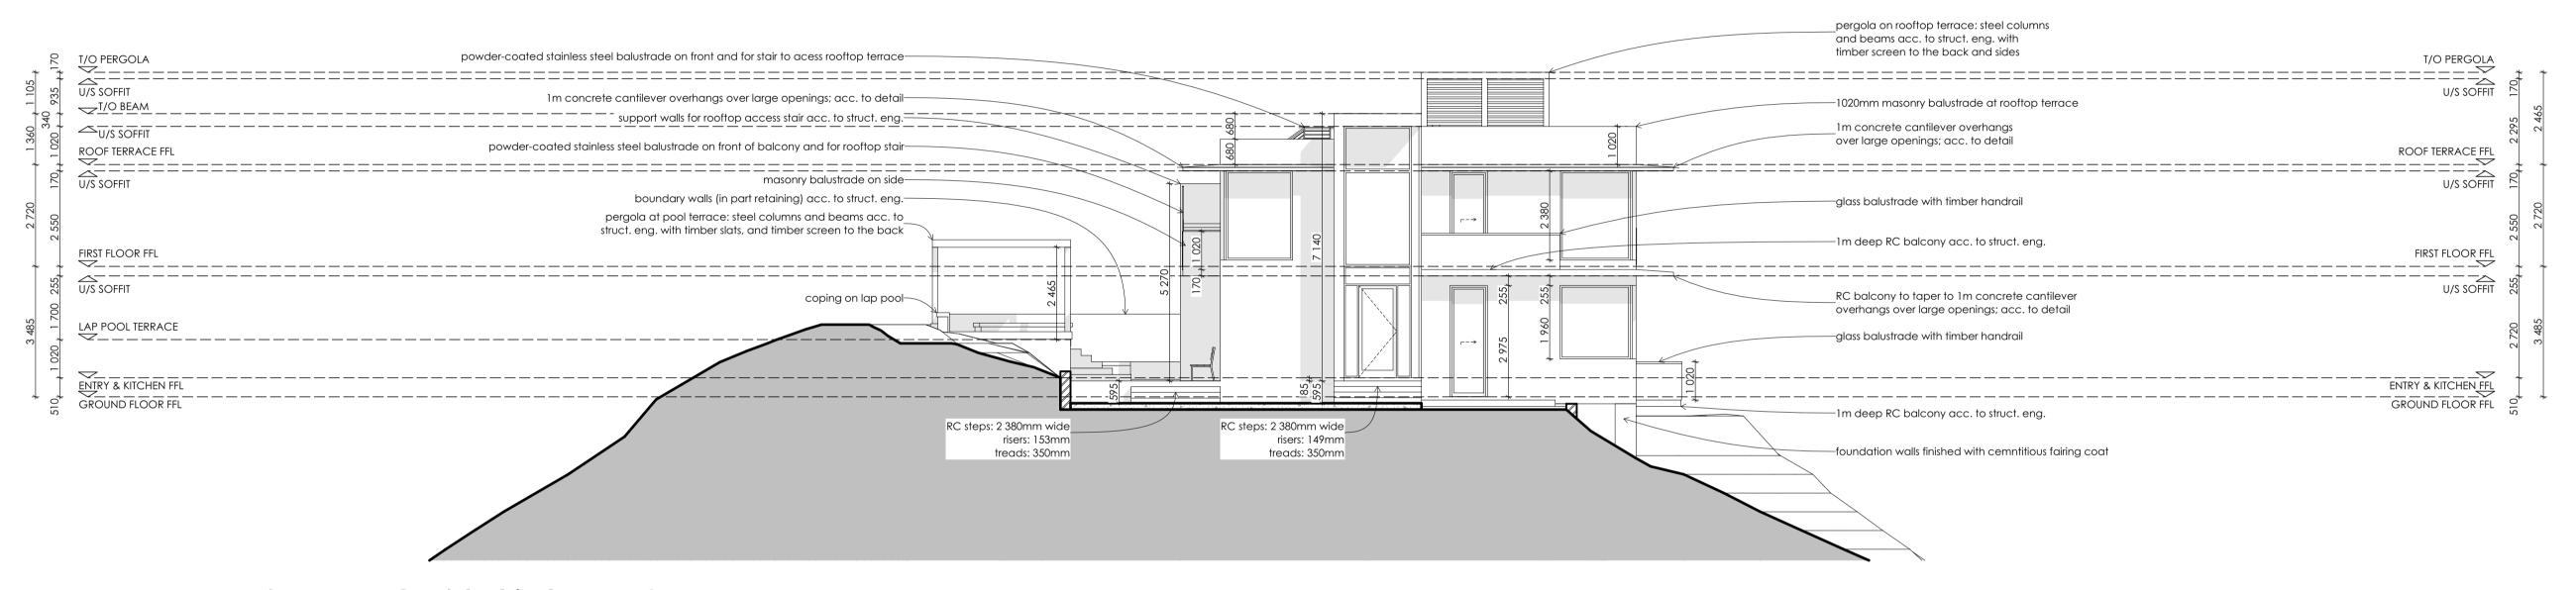

## EAST ELEVATION scale 1:100 @ A1

SACAP PrArch 20948

044 382 6732

admin@cmai.co.za

REGISTRATION DETAILS:

HOUSE PETERHANS
ERF 195/304 KEURBOOMS, BITOU
NEW RESIDENTIAL DWELLING

MARC PHILLIPE PETERHANS

No. 195 East & West ELEVATIONS

| as indicated @ A1<br>half @ A3 | 2024.11.07 |
|--------------------------------|------------|
| DRAWN                          | CHECKED    |
| LF                             | -          |