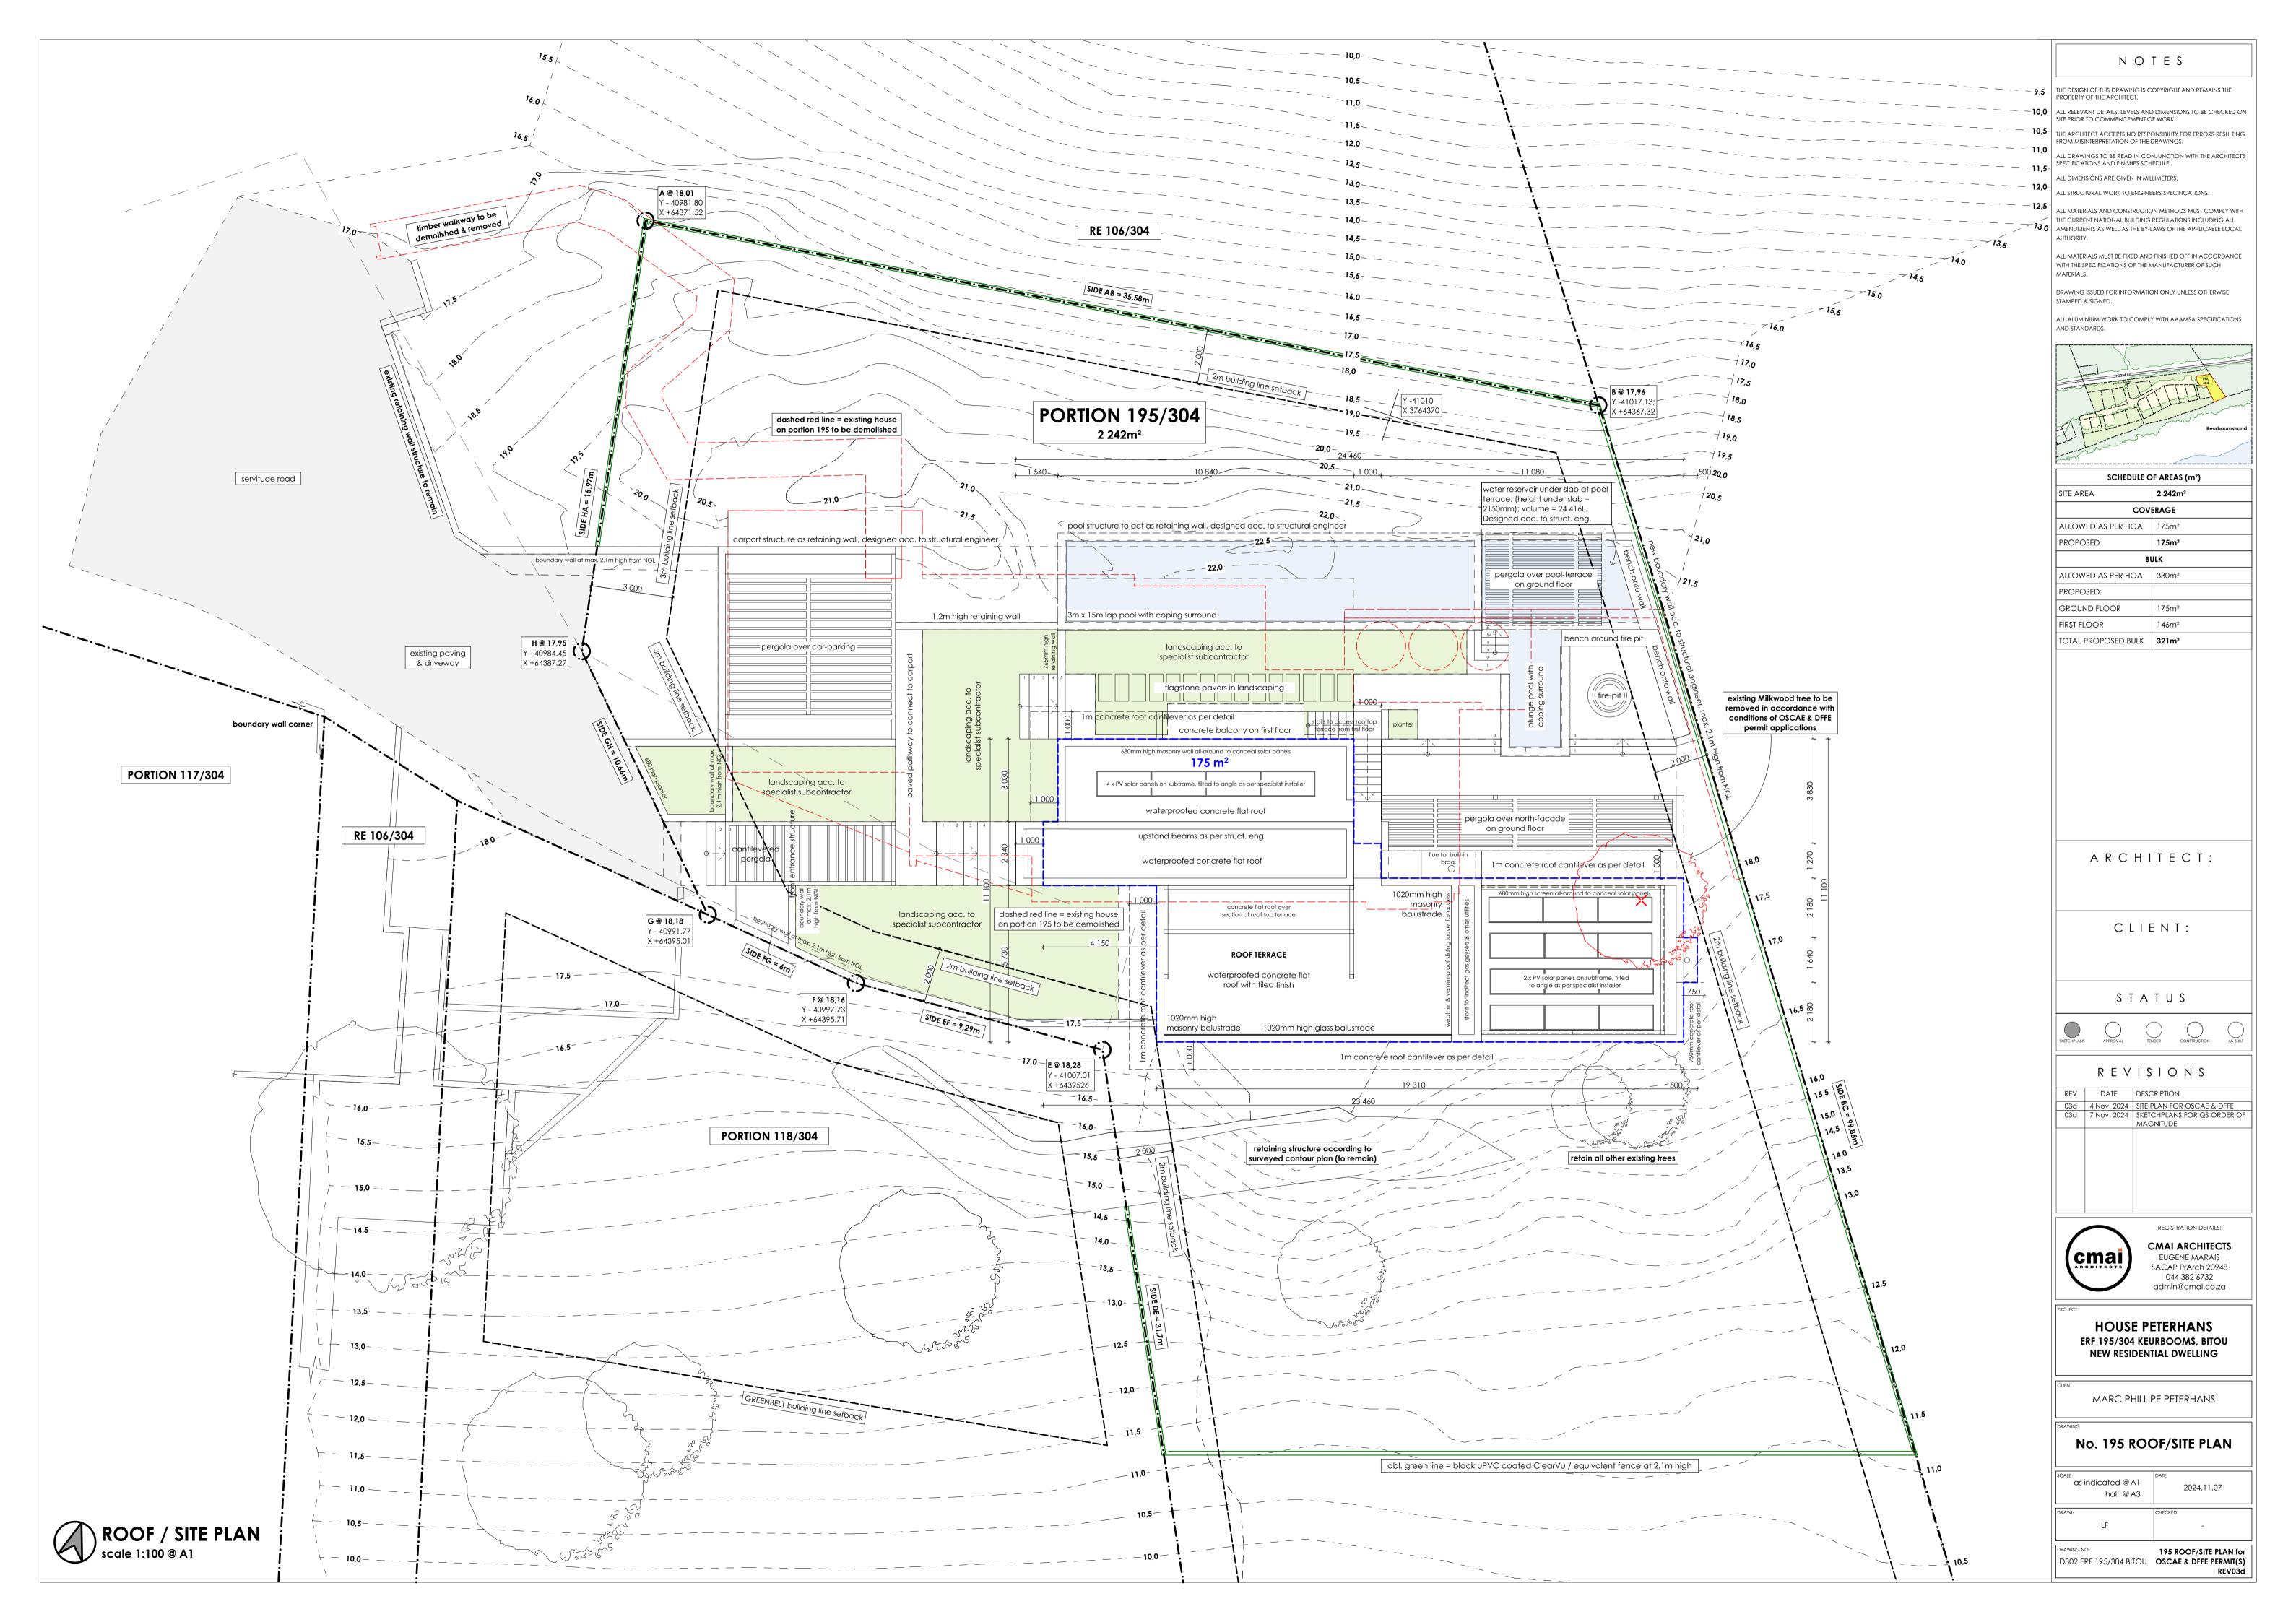

| SCHEDULE C          | OF AREAS (m²) |
|---------------------|---------------|
| SITE AREA           | 2 242m²       |
| cov                 | ERAGE         |
| ALLOWED AS PER HOA  | 175m²         |
| PROPOSED            | 175m²         |
| В                   | ULK           |
| ALLOWED AS PER HOA  | 330m²         |
| PROPOSED:           |               |
| GROUND FLOOR        | 175m²         |
| FIRST FLOOR         | 146m²         |
| TOTAL PROPOSED BULK | 321m²         |
|                     |               |