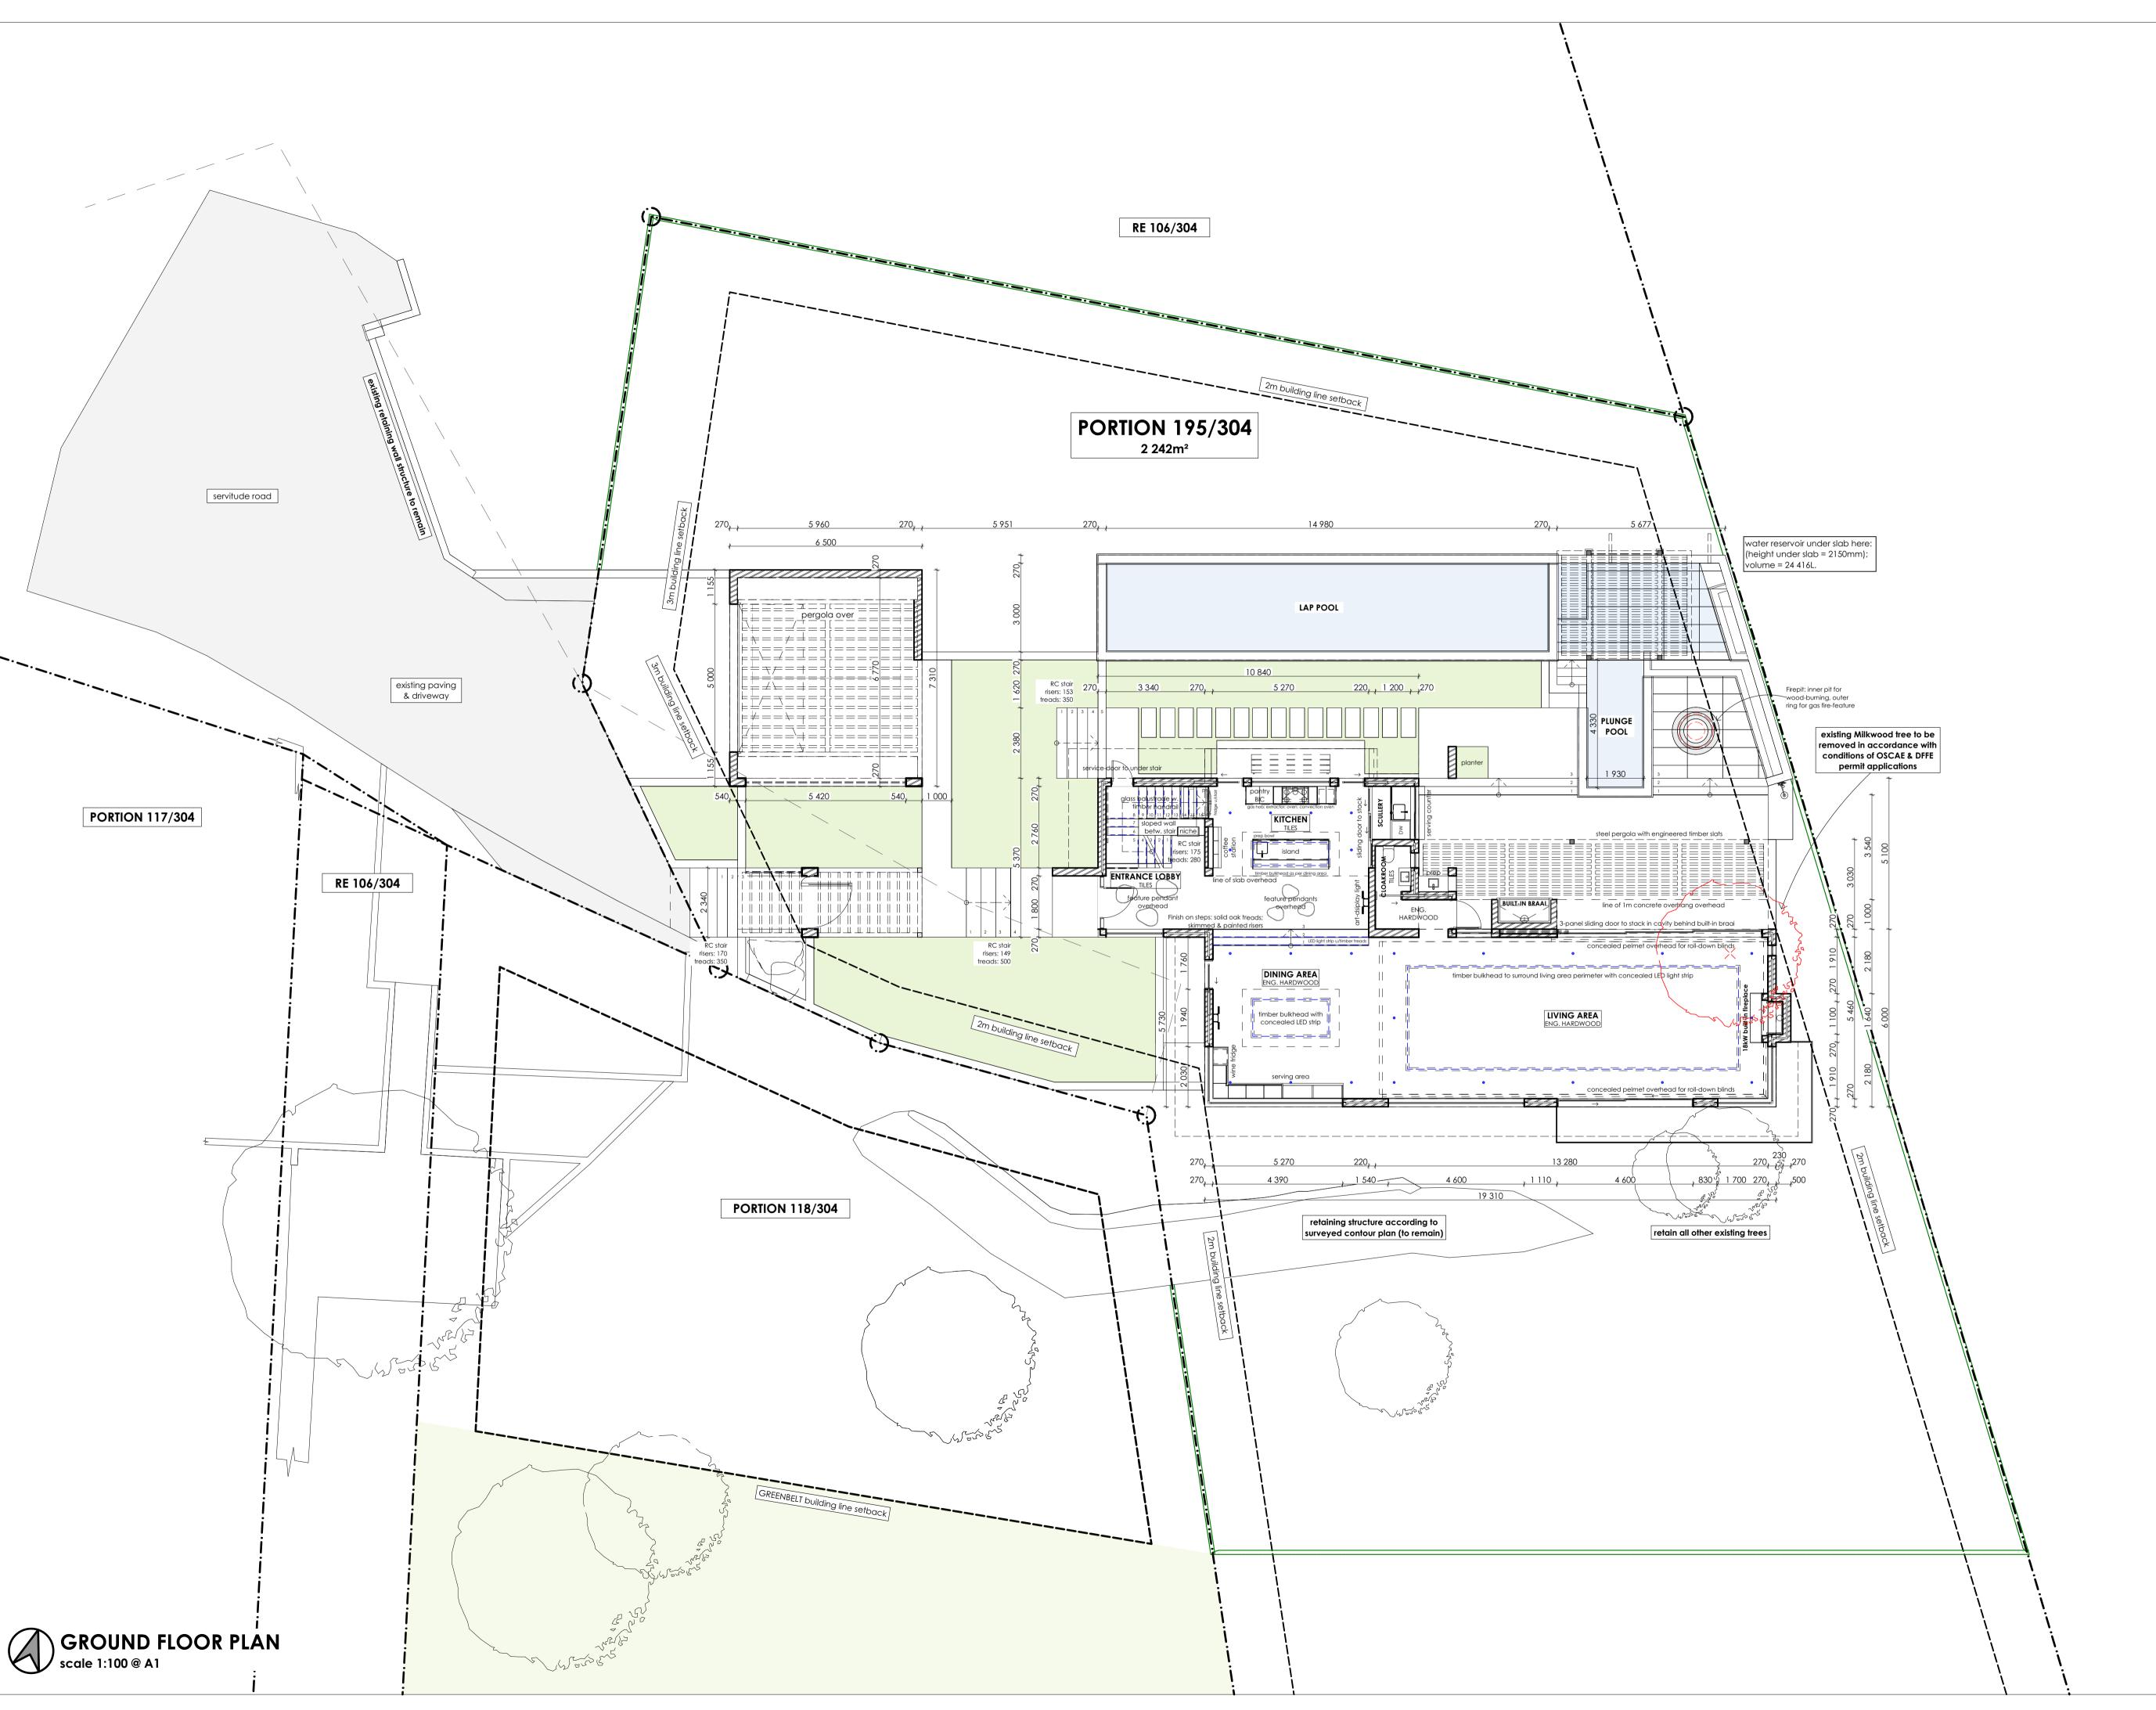

CMAI ARCHITECTS EUGENE MARAIS SACAP PrArch 20948

**HOUSE PETERHANS** ERF 195/304 KEURBOOMS, BITOU

NEW RESIDENTIAL DWELLING

MARC PHILLIPE PETERHANS

No. 195 GROUND FLOOR PLAN

| as indicated @ A1<br>half @ A3 | 2024.11.07 |
|--------------------------------|------------|
| DRAWN LF                       | CHECKED -  |

AND STANDARDS.

| SCHEDULE O          | F AREAS (m²) |
|---------------------|--------------|
| SITE AREA           | 2 242m²      |
| COVE                | RAGE         |
| ALLOWED AS PER HOA  | 175m²        |
| PROPOSED            | 175m²        |
| В                   | JLK          |
| ALLOWED AS PER HOA  | 330m²        |
| PROPOSED:           |              |
| GROUND FLOOR        | 175m²        |
| FIRST FLOOR         | 146m²        |
| TOTAL PROPOSED BULK | 321m²        |
|                     |              |