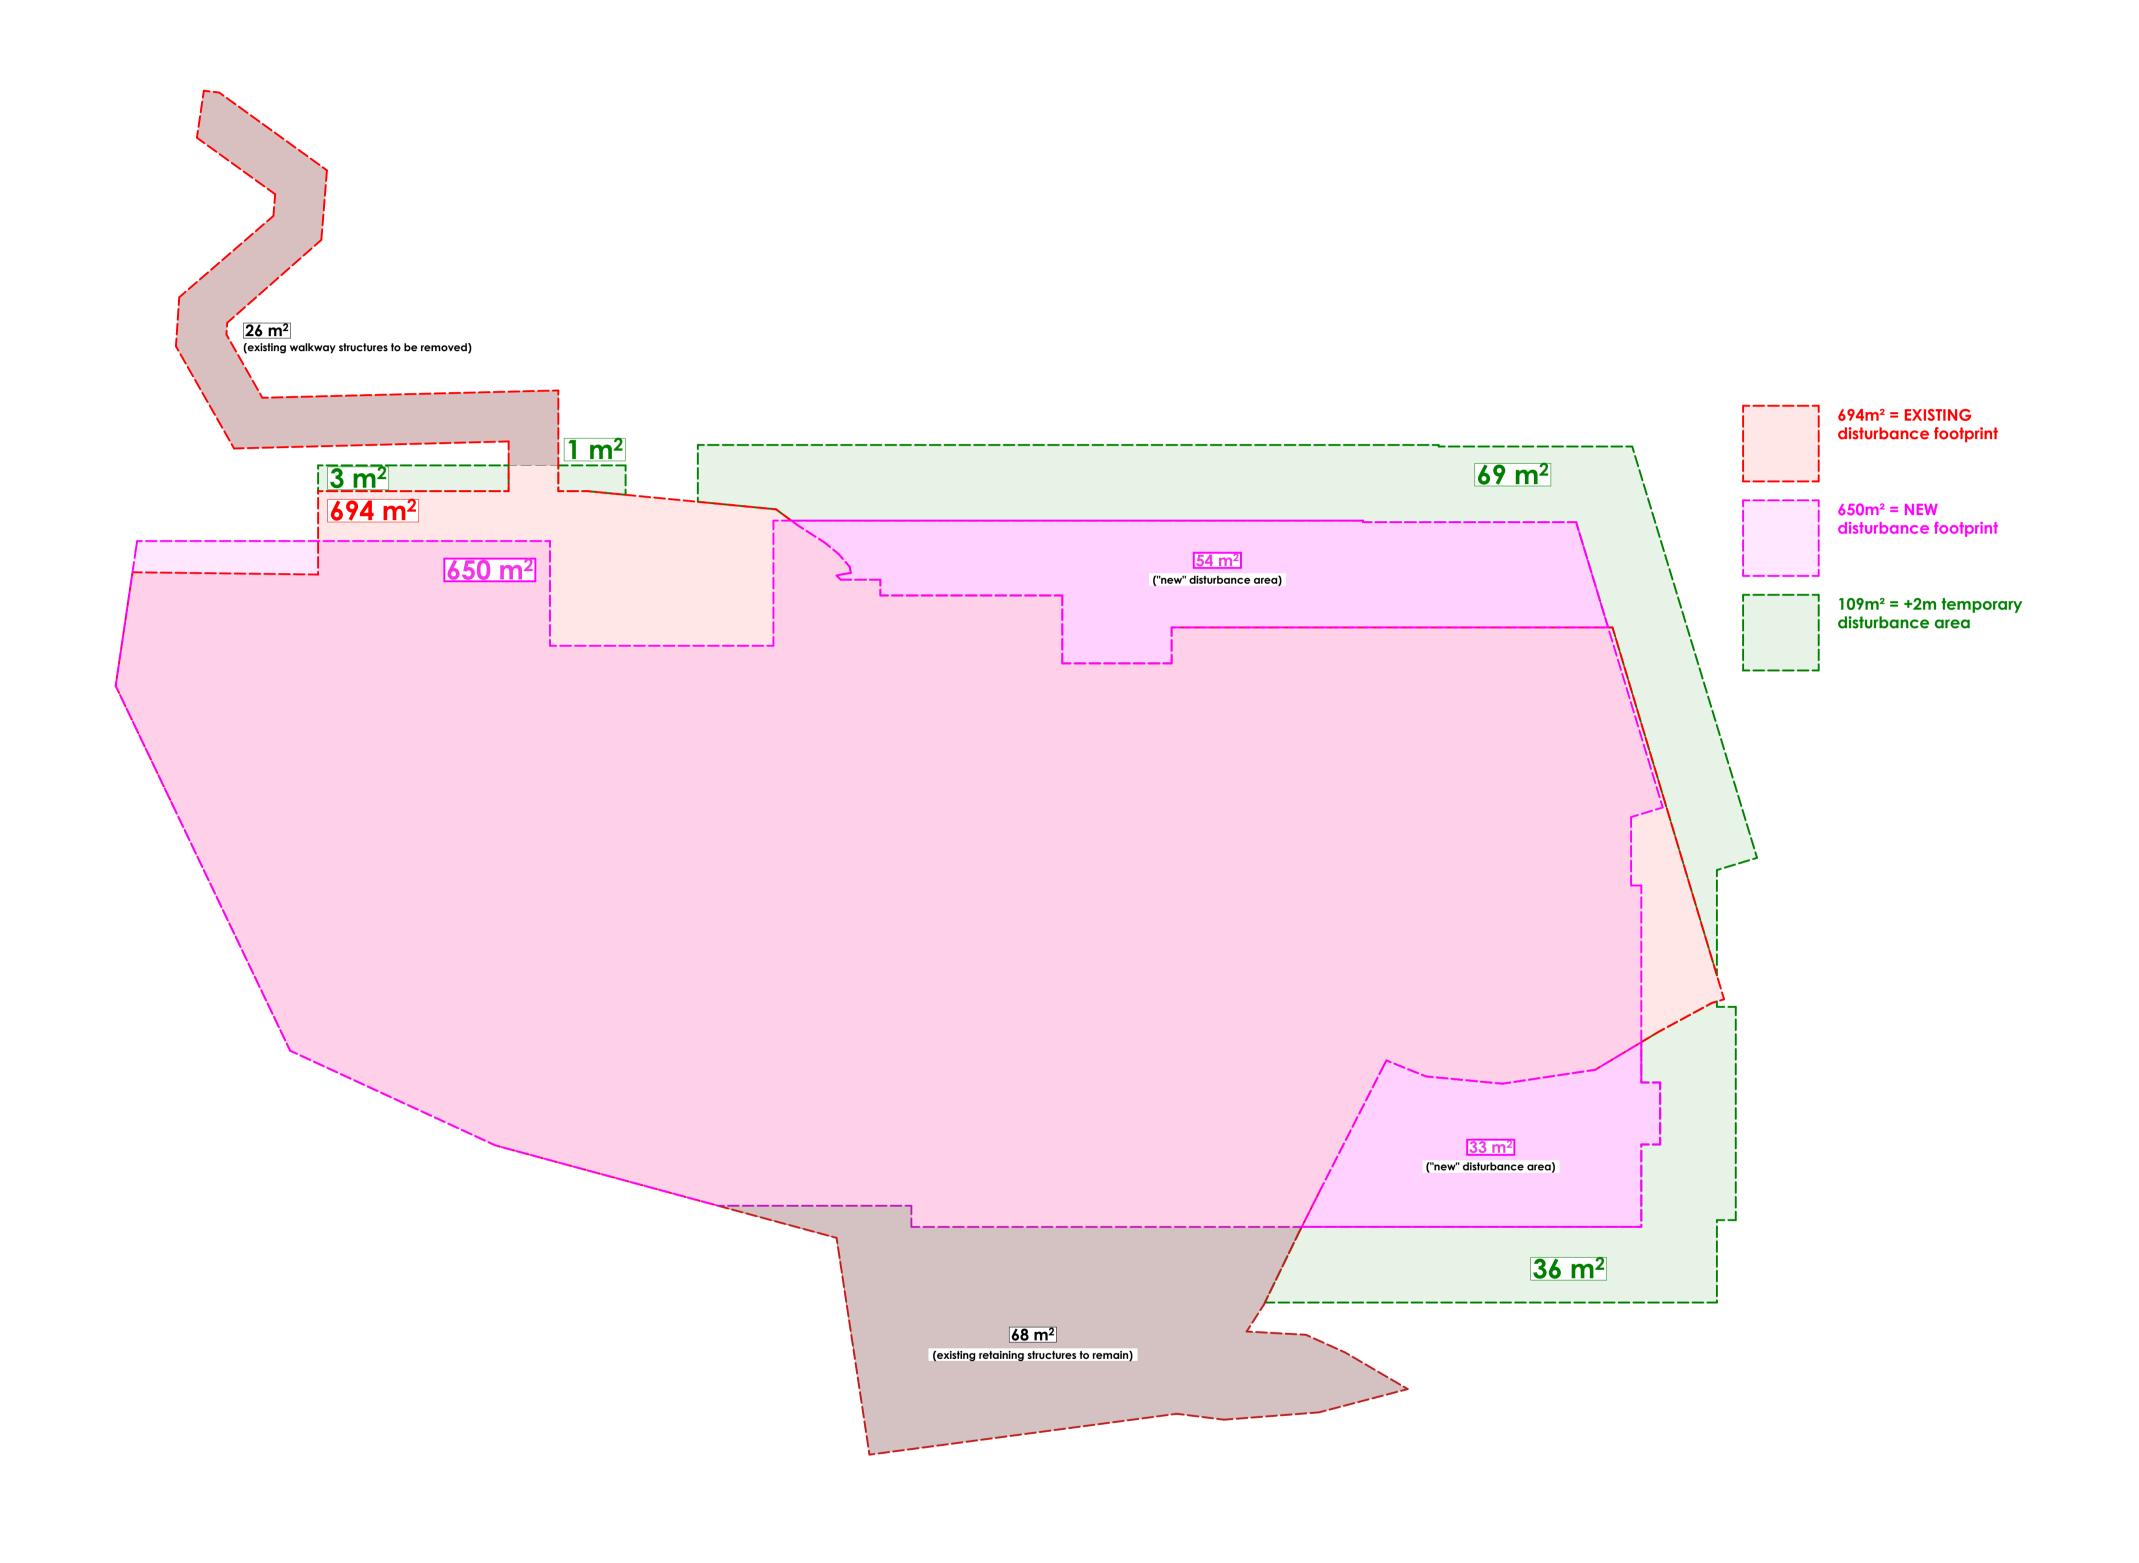

ARCHITECT:

CLIENT:

STATUS

REVISIONS

REV DATE DESCRIPTION 03d 20 Dec. 2024 DISTURBANCE AREAS FOR OSCAE
PERMIT APPLICATION
03d 15 Jan. 2025 DISTURBANCE AREAS FOR OSCAE
PERMIT APPLICATION (NEW vs

REGISTRATION DETAILS:

CMAI ARCHITECTS EUGENE MARAIS SACAP PrArch 20948 044 382 6732 admin@cmai.co.za

**HOUSE PETERHANS** ERF 195/304 KEURBOOMS, BITOU NEW RESIDENTIAL DWELLING

MARC PHILLIPE PETERHANS

DISTURBANCE AREAS FOR OSCAE APPLICATION

| as indicated @ A1<br>half @ A3 | 2025.01.15                            |
|--------------------------------|---------------------------------------|
| DRAWN LF                       | CHECKED -                             |
| D302 ERF 195/304 BITOU         | 195 DIST. AREAS FOR OSCAE APPLICATION |

(COMPARISON)