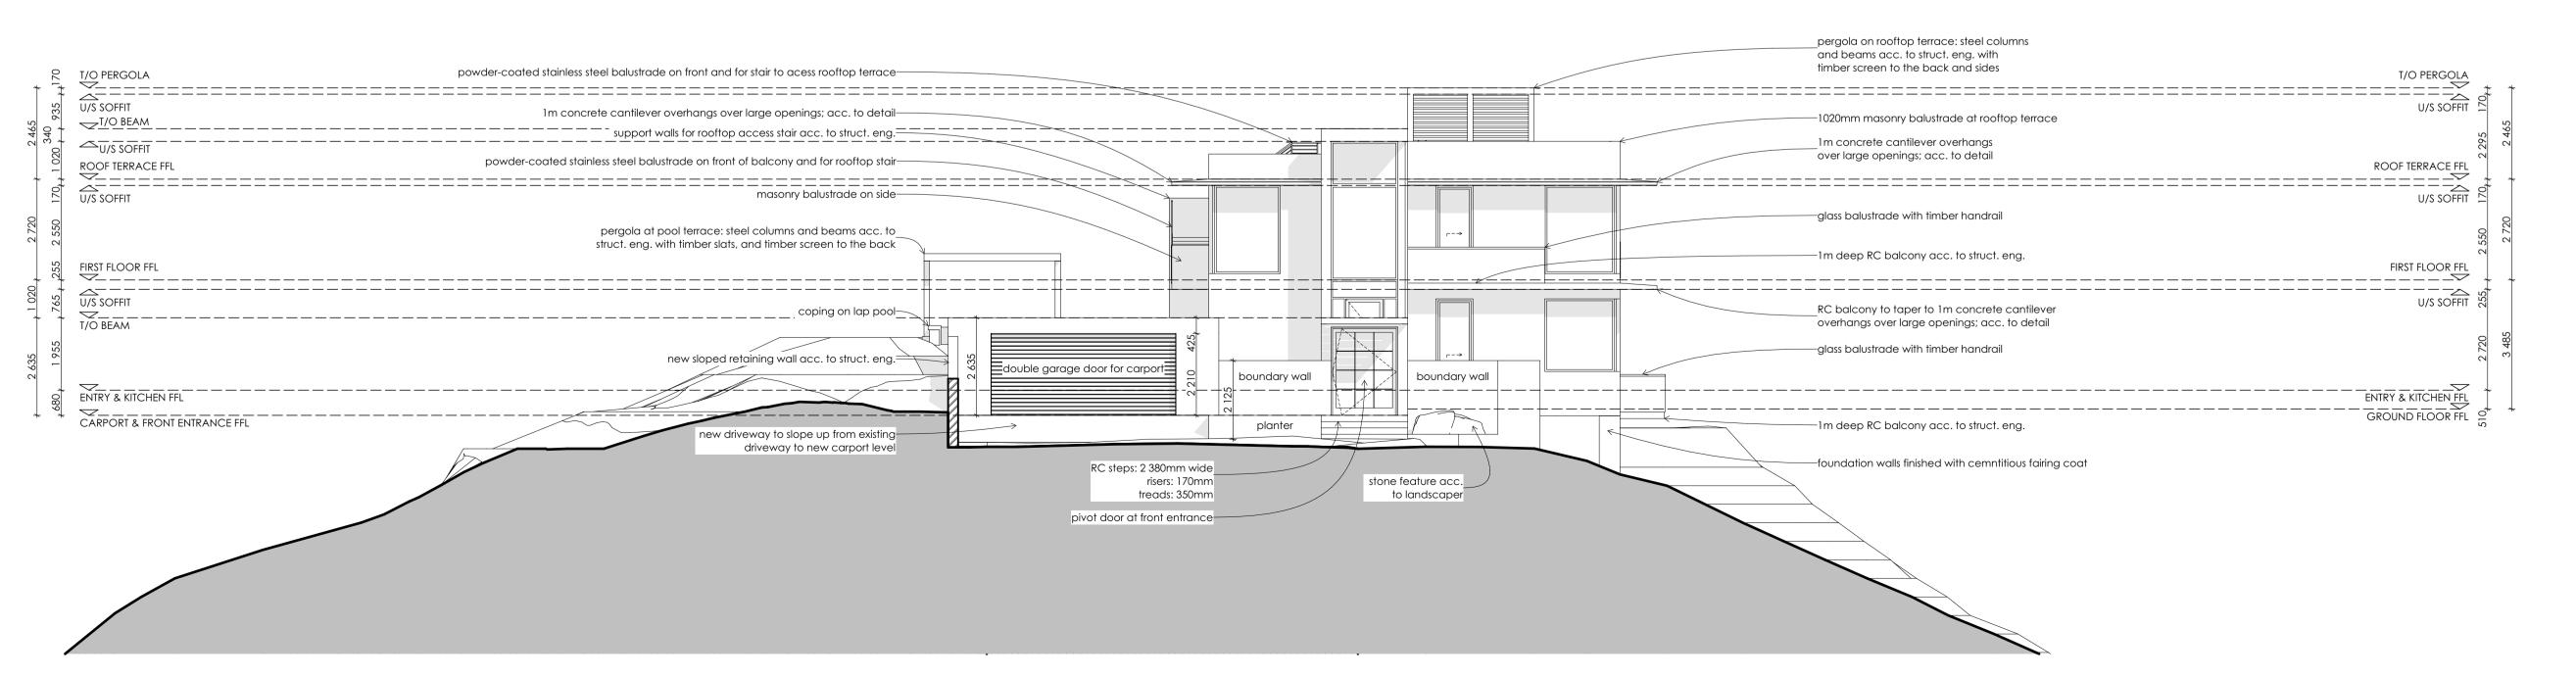

# WEST ELEVATION | behind carport scale 1:100 @ A1

WEST ELEVATION | in front of carport scale 1:100 @ A1

NOTES

THE DESIGN OF THIS DRAWING IS COPYRIGHT AND REMAINS THE PROPERTY OF THE ARCHITECT.

ALL RELEVANT DETAILS, LEVELS AND DIMENSIONS TO BE CHECKED

SACAP PrArch 20948

044 382 6732

admin@cmai.co.za

REGISTRATION DETAILS:

HOUSE PETERHANS
ERF 195/304 KEURBOOMS, BITOU
NEW RESIDENTIAL DWELLING

MARC PHILLIPE PETERHANS

No. 195 East & West ELEVATIONS

| as indicated @ A1<br>half @ A3 | 2024.11.07 |
|--------------------------------|------------|
| DRAWN                          | CHECKED    |
| LF                             | -          |