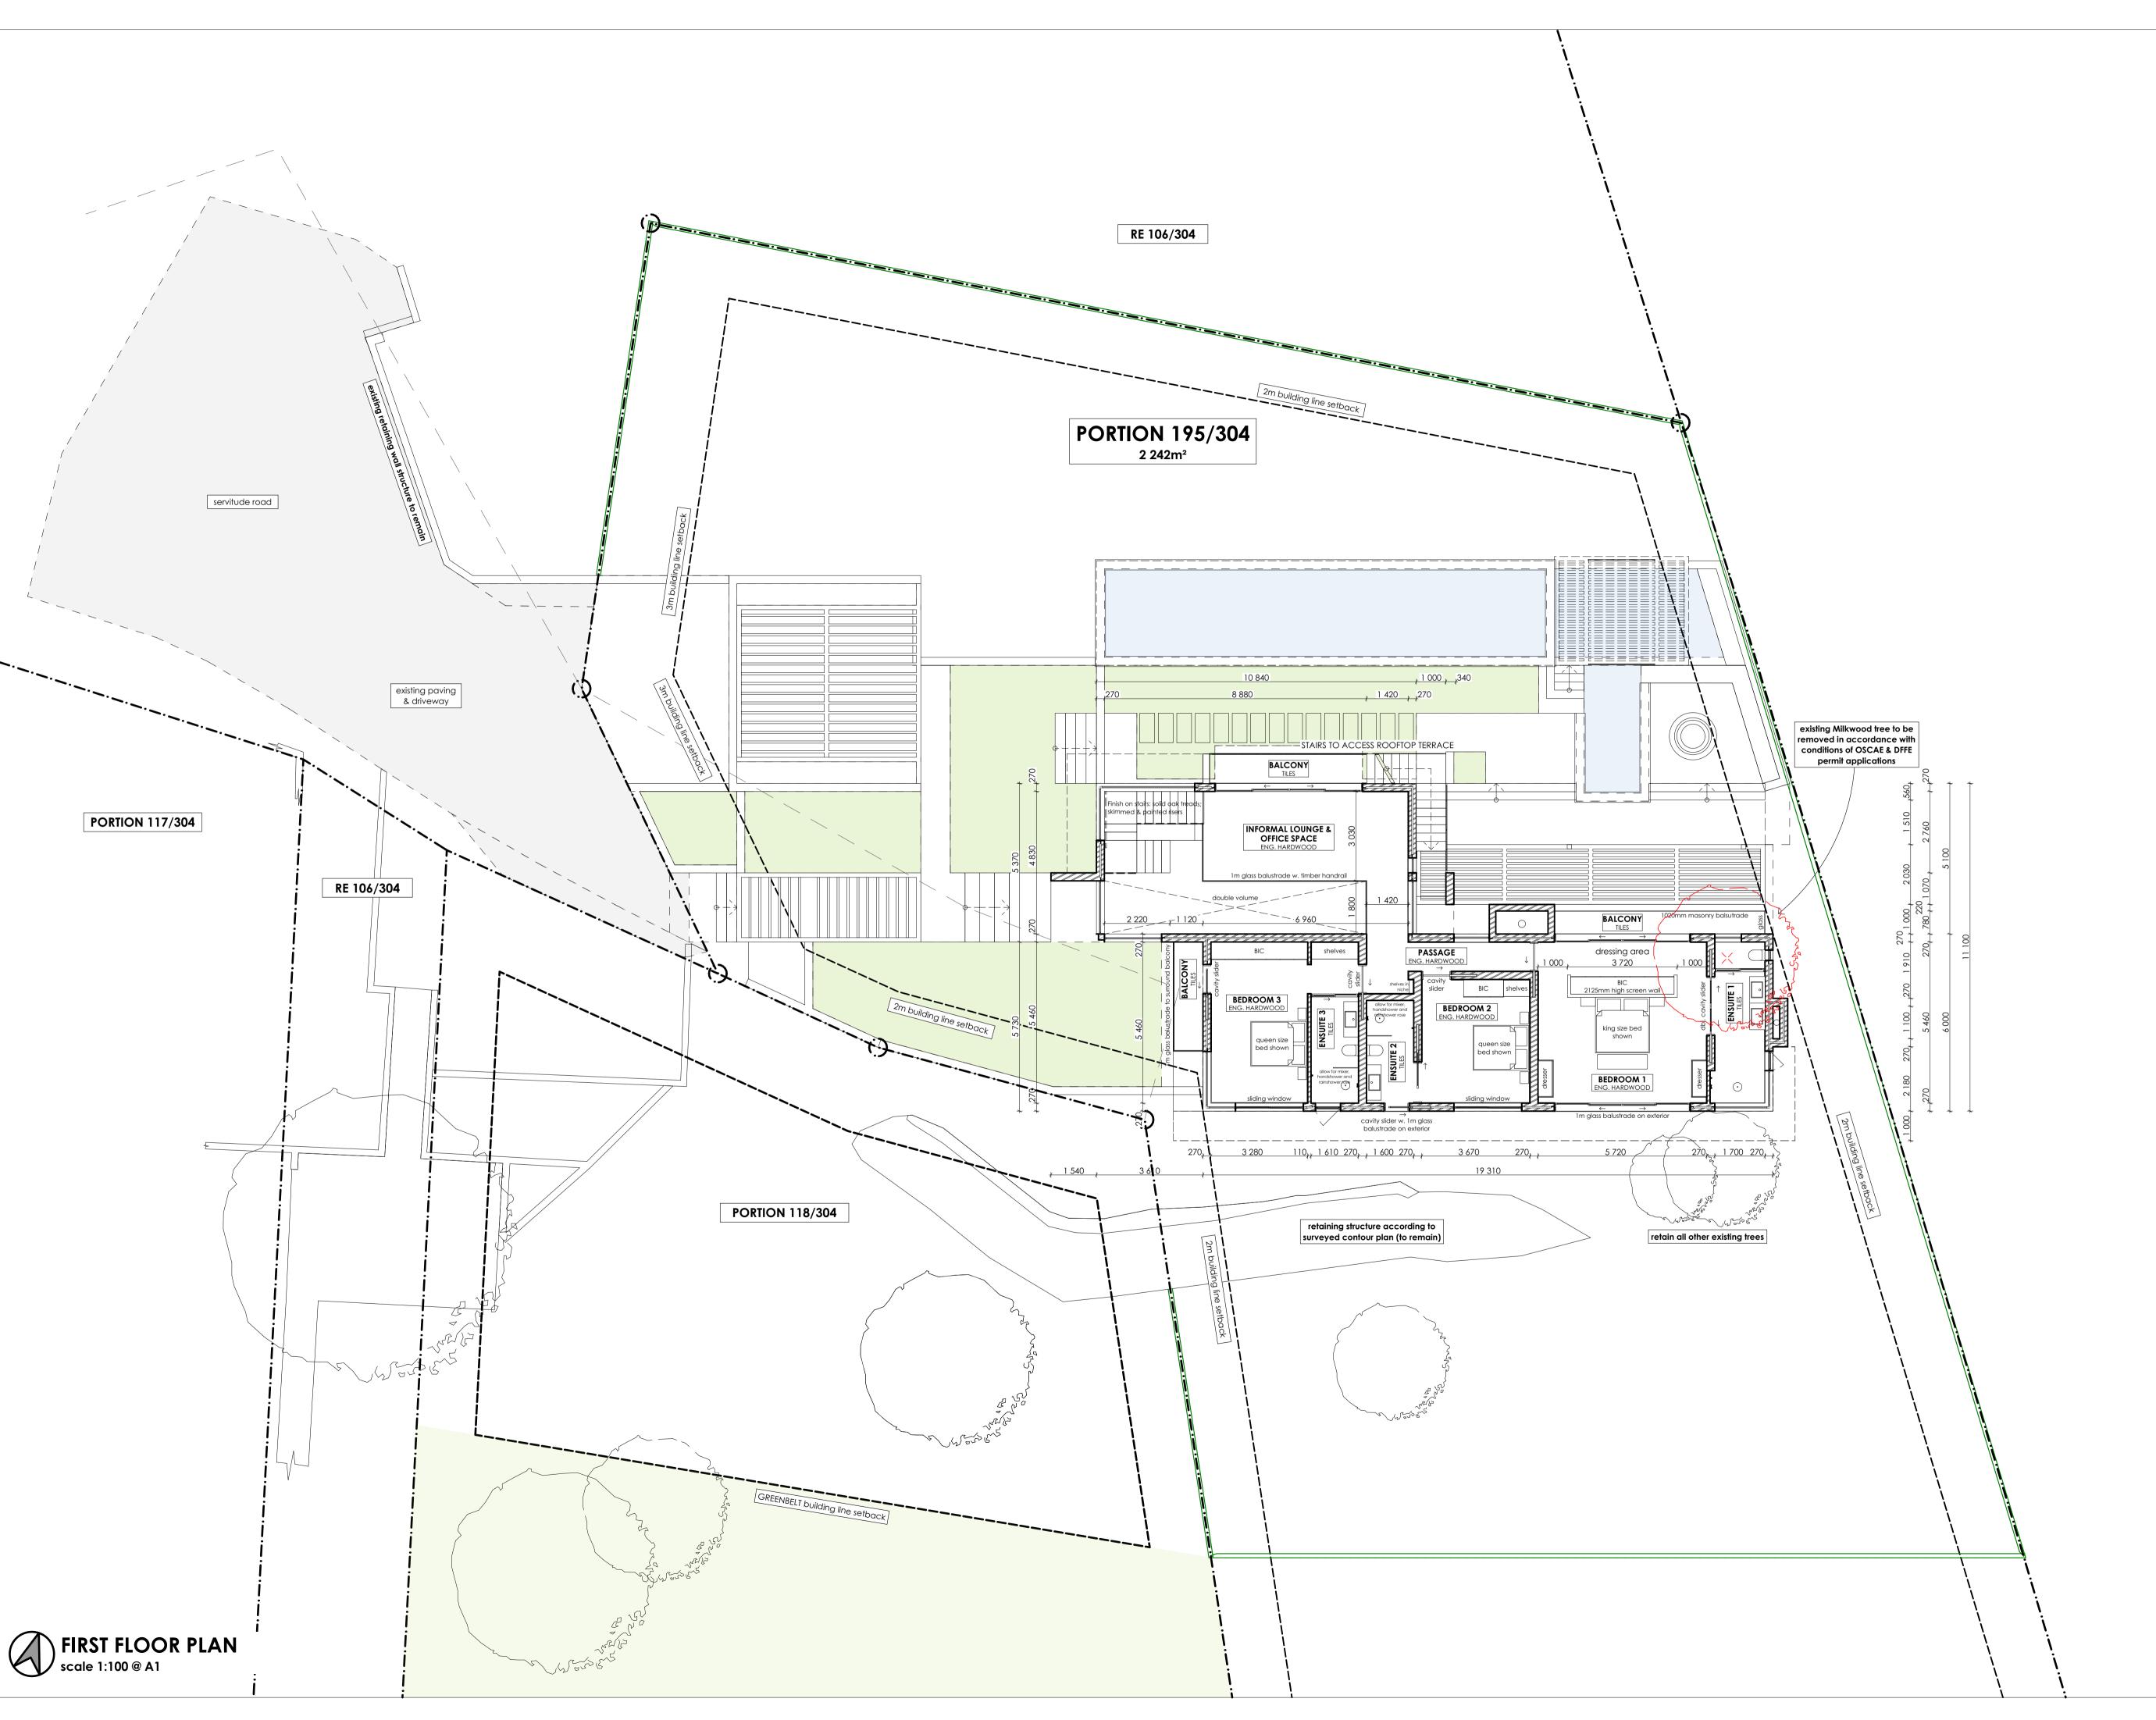

**HOUSE PETERHANS** ERF 195/304 KEURBOOMS, BITOU

NEW RESIDENTIAL DWELLING

MARC PHILLIPE PETERHANS

No. 195 FIRST FLOOR PLAN

| as indicated @ A1<br>half @ A3 | 2024.11.07 |
|--------------------------------|------------|
| DRAWN LF                       | CHECKED -  |

DRAWING NO.

D302 ERF 195/304 BITOU

195 FIRST FL. PLAN for ORDER OF MAGNITUDE REV03d

| SCHEDULE C          | OF AREAS (m²) |
|---------------------|---------------|
| SITE AREA           | 2 242m²       |
| cov                 | ERAGE         |
| ALLOWED AS PER HOA  | 175m²         |
| PROPOSED            | 175m²         |
| В                   | ULK           |
| ALLOWED AS PER HOA  | 330m²         |
| PROPOSED:           |               |
| GROUND FLOOR        | 175m²         |
| FIRST FLOOR         | 146m²         |
| TOTAL PROPOSED BULK | 321m²         |
|                     |               |

AND STANDARDS.

| SCHEDULE O          | F AREAS (m²) |
|---------------------|--------------|
| SITE AREA           | 2 242m²      |
| COVE                | RAGE         |
| ALLOWED AS PER HOA  | 175m²        |
| PROPOSED            | 175m²        |
| В                   | JLK          |
| ALLOWED AS PER HOA  | 330m²        |
| PROPOSED:           |              |
| GROUND FLOOR        | 175m²        |
| FIRST FLOOR         | 146m²        |
| TOTAL PROPOSED BULK | 321m²        |
|                     |              |

| SCHEDULE C          | OF AREAS (m²) |
|---------------------|---------------|
| SITE AREA           | 2 242m²       |
| cov                 | ERAGE         |
| ALLOWED AS PER HOA  | 175m²         |
| PROPOSED            | 175m²         |
| В                   | ULK           |
| ALLOWED AS PER HOA  | 330m²         |
| PROPOSED:           |               |
| GROUND FLOOR        | 175m²         |
| FIRST FLOOR         | 146m²         |
| TOTAL PROPOSED BULK | 321m²         |

| SCHEDULE OF AREAS (m²) |         |
|------------------------|---------|
| SITE AREA              | 2 242m² |
| COVERAGE               |         |
| ALLOWED AS PER HOA     | 175m²   |
| PROPOSED               | 175m²   |
| В                      | ULK     |
| ALLOWED AS PER HOA     | 330m²   |
| PROPOSED:              |         |
| GROUND FLOOR           | 175m²   |
| FIRST FLOOR            | 146m²   |
| TOTAL PROPOSED BULK    | 321m²   |

DRAWING ISSUED FOR INFORMATION ONLY UNLESS OTHERWISE STAMPED & SIGNED.

AND STANDARDS.

ALL ALUMINIUM WORK TO COMPLY WITH AAAMSA SPECIFICATIONS

| SCHEDULE OF AREAS (m²) |         |
|------------------------|---------|
| SITE AREA              | 2 242m² |
| cov                    | ERAGE   |
| ALLOWED AS PER HOA     | 175m²   |
| PROPOSED               | 175m²   |
| В                      | JLK     |
| ALLOWED AS PER HOA     | 330m²   |
| PROPOSED:              |         |
| GROUND FLOOR           | 175m²   |
| FIRST FLOOR            | 146m²   |
| TOTAL PROPOSED BULK    | 321m²   |
|                        | •       |