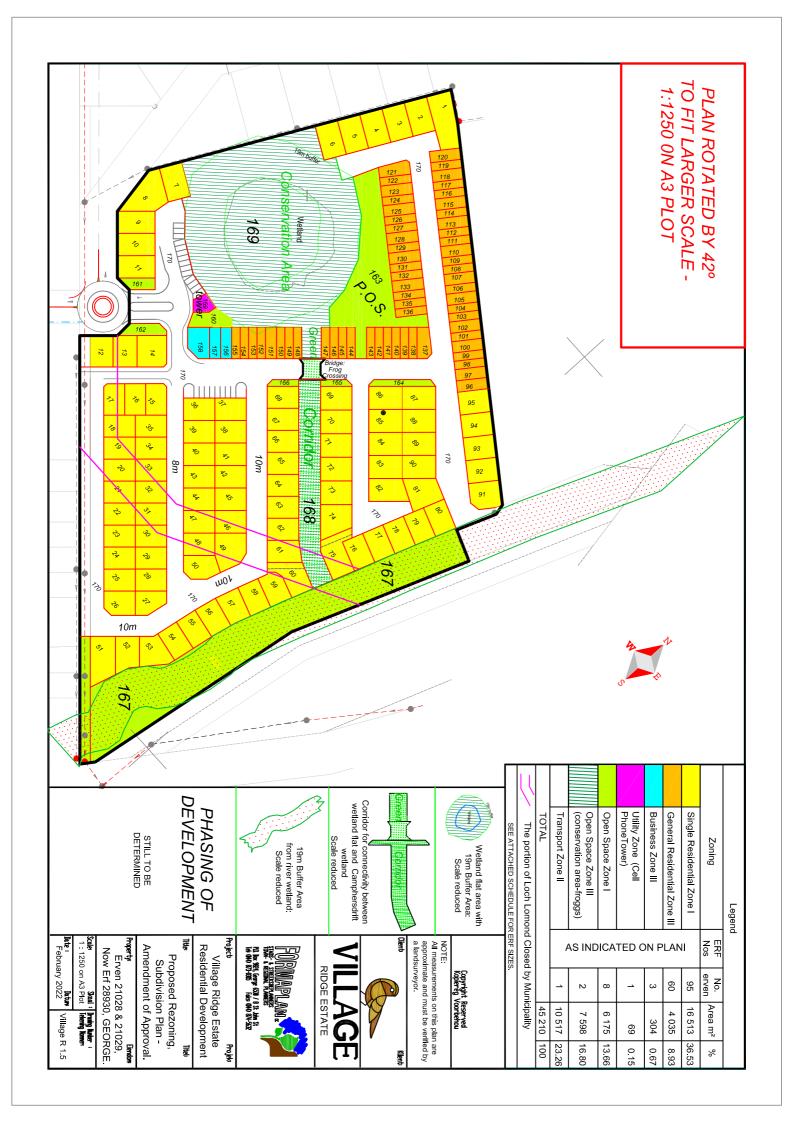

| _       |        |                   |                   |                                      |                  |                   |                                        |                           |              |        |
|---------|--------|-------------------|-------------------|--------------------------------------|------------------|-------------------|----------------------------------------|---------------------------|--------------|--------|
| (       |        |                   |                   |                                      |                  |                   |                                        |                           |              |        |
| T. J. C | TOTAL  | Transport Zone II | Open Space Zone I | Business Zone I<br>(Cell PhoneTower) | Community Zone I | Business Zone III | General Residential Zone III 100 - 185 | Single Residential Zone I | Zoning       | Legend |
|         |        |                   | 191 -201          | 190                                  | 189              | 186 -188          | 100 - 185                              | 1 - 99                    | Ptn<br>Nrs   | d      |
|         |        |                   | 11                | 1                                    | 1                | 3                 | 86                                     | 99                        | No.<br>erven |        |
|         | 45 211 | 14 887            | 6 267             | 44                                   | 126              | 298               | 5995                                   | 16 747                    | Area<br>Sqm  |        |
|         | 100    | 32.93             | 13.86             | 0.1                                  | 2.15             | 0.66              | 13.26                                  | 37.04                     | %            |        |
|         |        |                   |                   |                                      |                  |                   |                                        |                           |              |        |

SEE ATT/ Existing ACHED SCHEDULE FOR ERF SIZES. Street to be closed and re-aligned

NOTE Copyright Reserved Kopiereg Voorbehou

All measurements on this plan are approximate and must be verified by a landsurveyor.