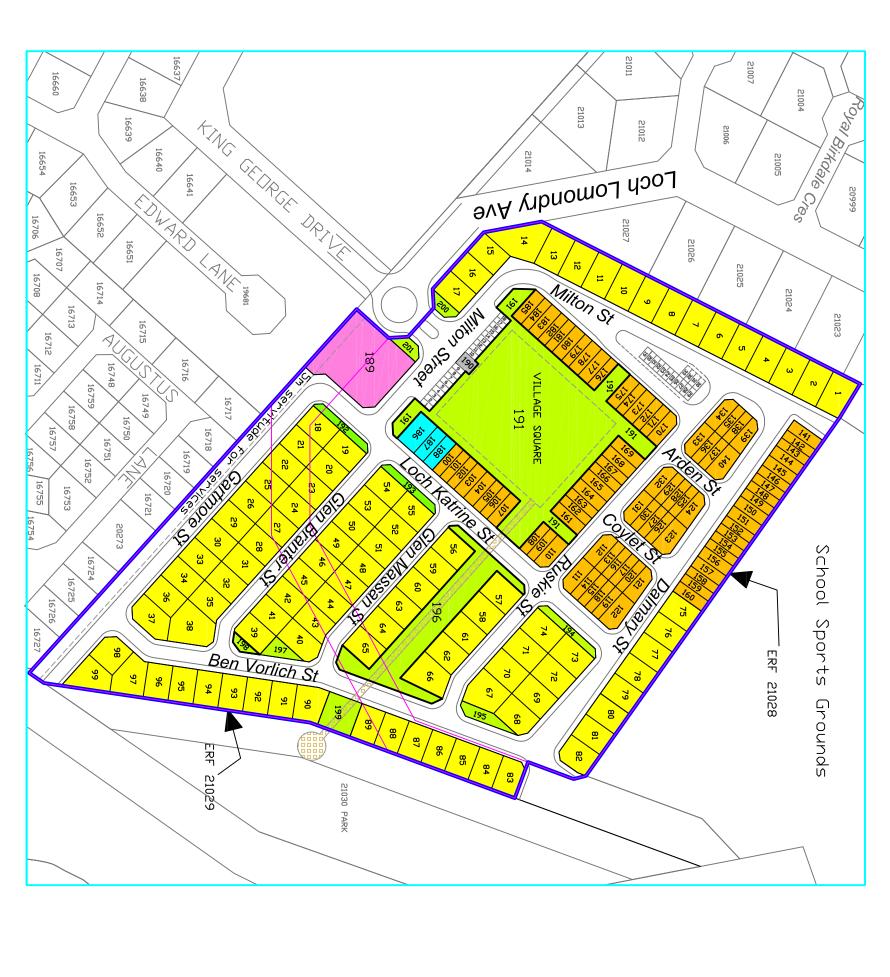

Village Ridge Estate Projek

Title: Title: Title: Proposed Rezoning & Subdivision Plan

ERVEN 21028 & 21029, GEORGE. Eiendom:

cale: Skaal 1 : 1500 on A3 Plot Drawing Number : Tekening Normer:

te: Datum: AUGUST 2018 Bult 2.2