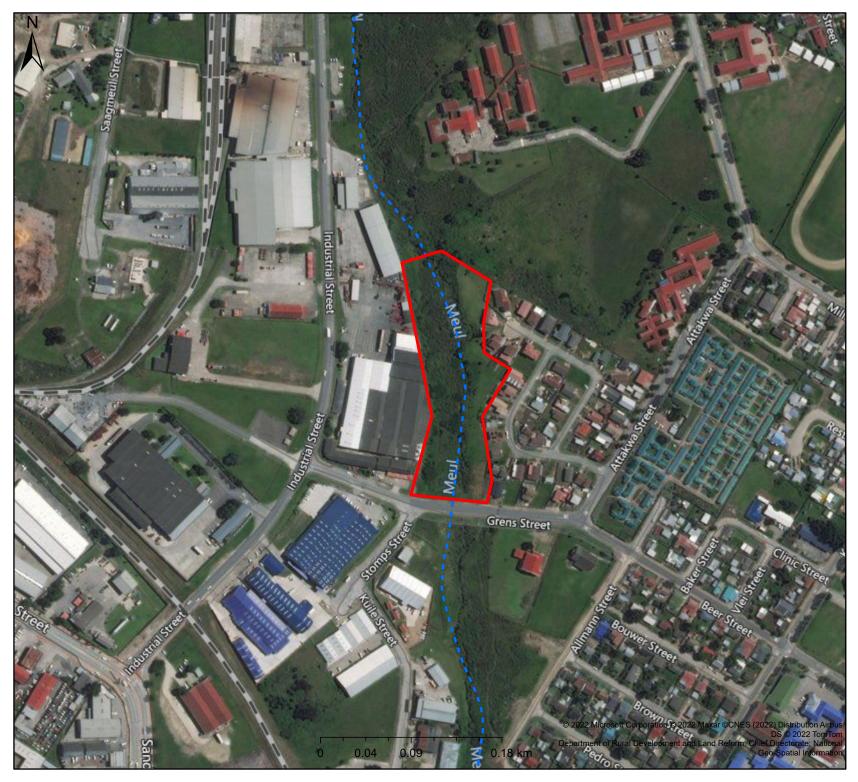

## **Site Locality Map**

Legend **Rivers** 

Non-Perennial

**Map Center:** Lon: 22°28'27.8"E Lat: 33°58'15.1"S

**Scale:** 1:4 514

Date created: July 27, 2022