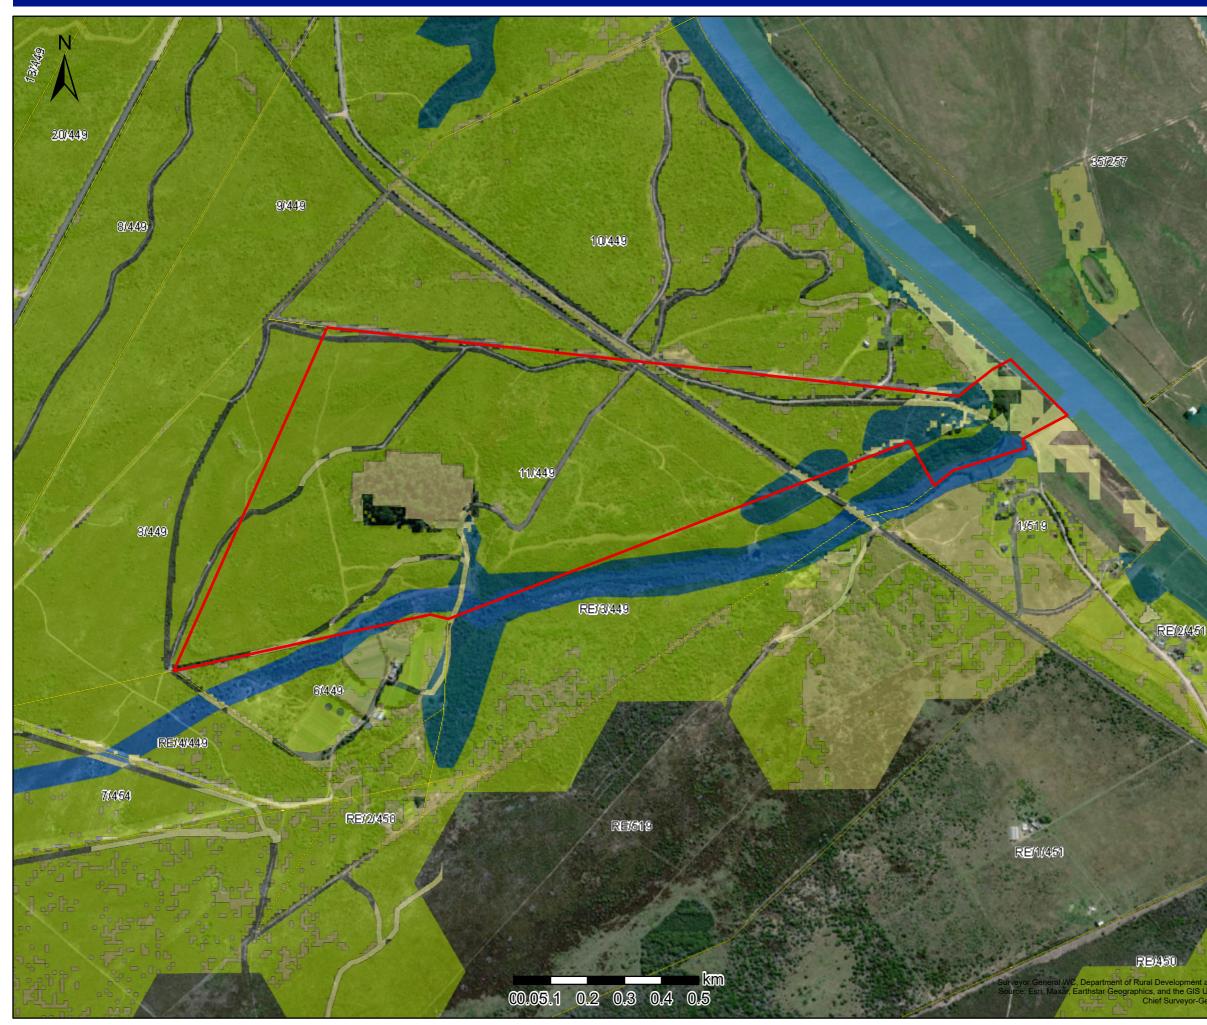

### CBA & ESA Map

Map Center: Lon: 21°49'34.2"E Lat: 34°19'28.1"S

**Date created:** 2023/11/29

**Scale:** 1:12,352

393

CBA: River

CBA: Terrestrial

#### BSP CBA

- CBA2: Terrestrial

ESA2: Restore from other land use BSP CBA: Degraded