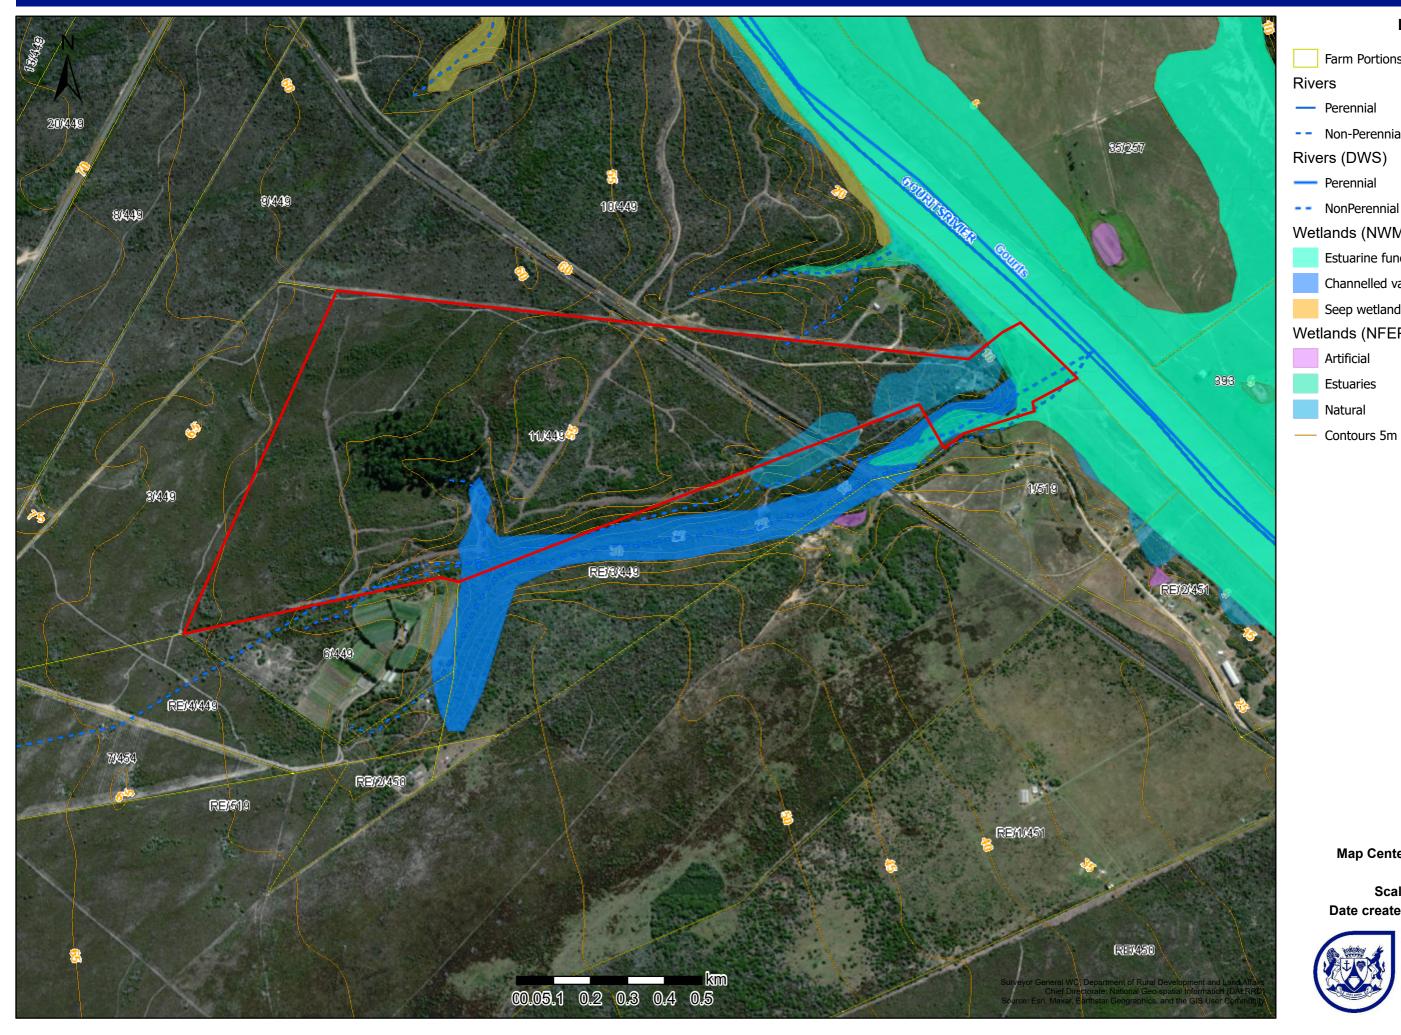

# **River & Wetland Map**

#### Legend Farm Portions Rivers - Perennial -- Non-Perennial Rivers (DWS) ---- Perennial -- NonPerennial Wetlands (NWM5) Estuarine functional zone Channelled valley-bottom wetland Seep wetland Wetlands (NFEPA) Artificial Estuaries Natural

**Date created:** 2023/11/29

Map Center: Lon: 21°49'33.4"E Lat: 34°19'31.4"S

**Scale:** 1:12,352