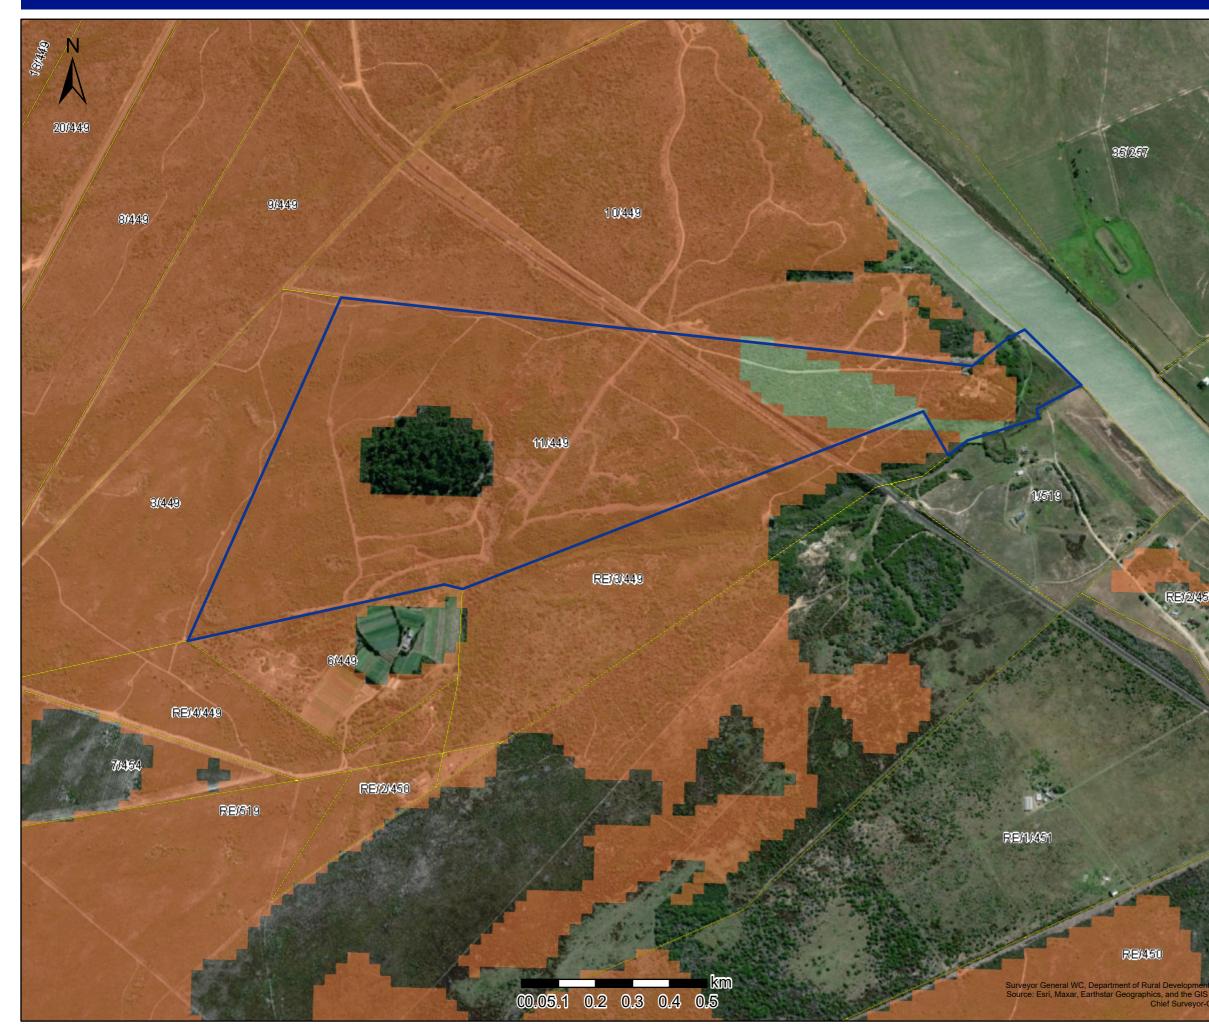

### CBA & ESA Map

Map Center: Lon: 21°49'34.2"E Lat: 34°19'28.1"S

**Date created:** 2023/11/29

**Scale:** 1:12,352

393

CBA: River

CBA: Terrestrial

#### BSP CBA

- CBA2: Terrestrial

ESA2: Restore from other land use BSP CBA: Degraded