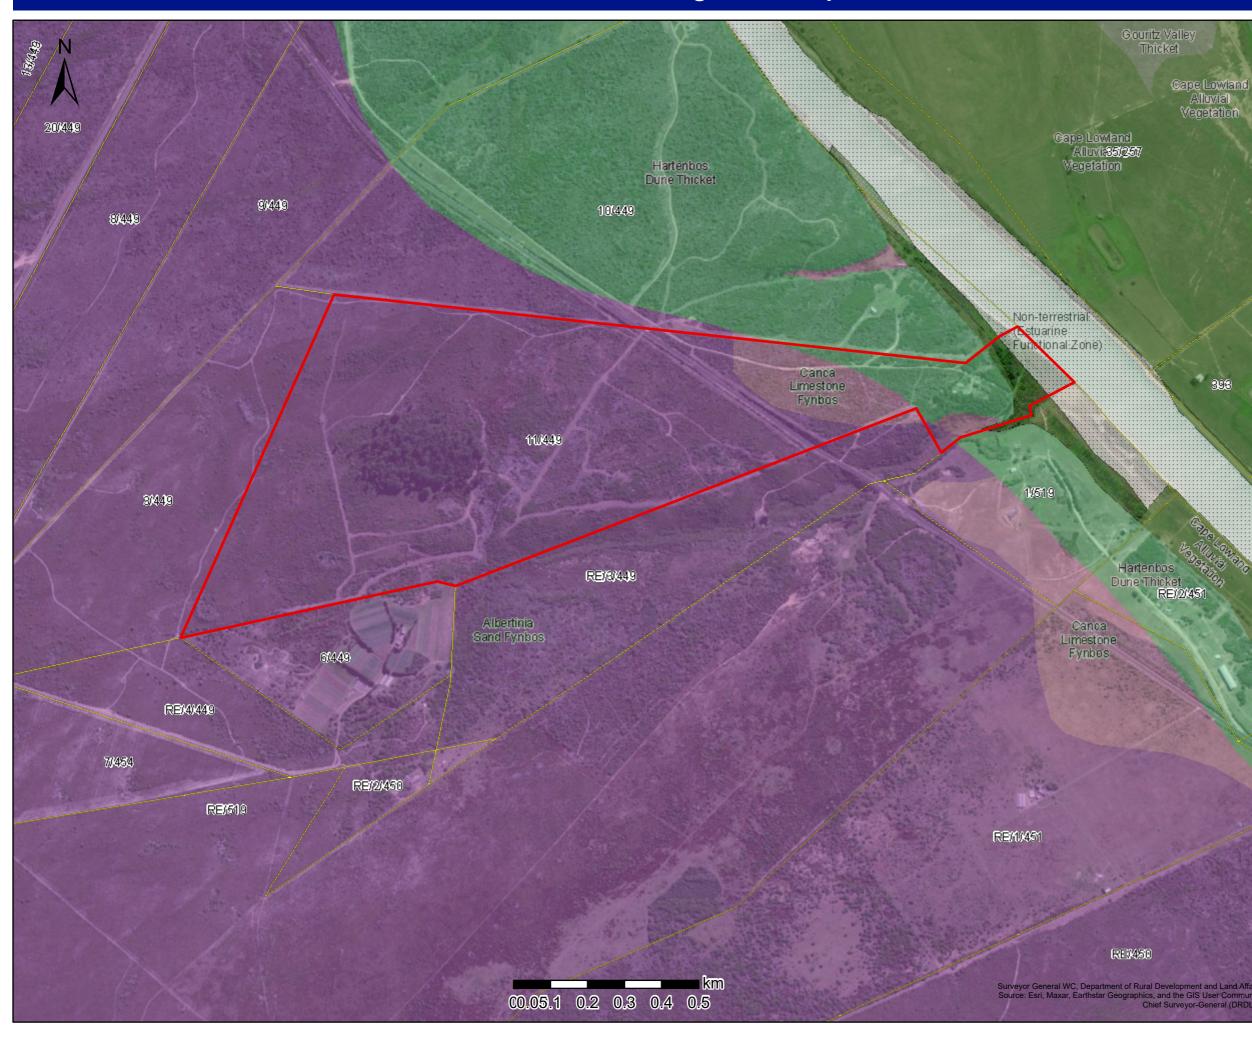

### Vegetation Map 2018

Date created: 2023/11/29

**Scale:** 1:12,352

Map Center: Lon: 21°49'33.4"E Lat: 34°19'31.4"S

383

Farm Portions

VEGMAP 2018

Estuary

Estuarine vegetation

AT 37 Gouritz Valley Thicket

AT 40 Hartenbos Dune Thicket

AZa 2 Cape Lowland Alluvial Vegetation

Legend

FFd 9 Albertinia Sand Fynbos

FFI 3 Canca Limestone Fynbos