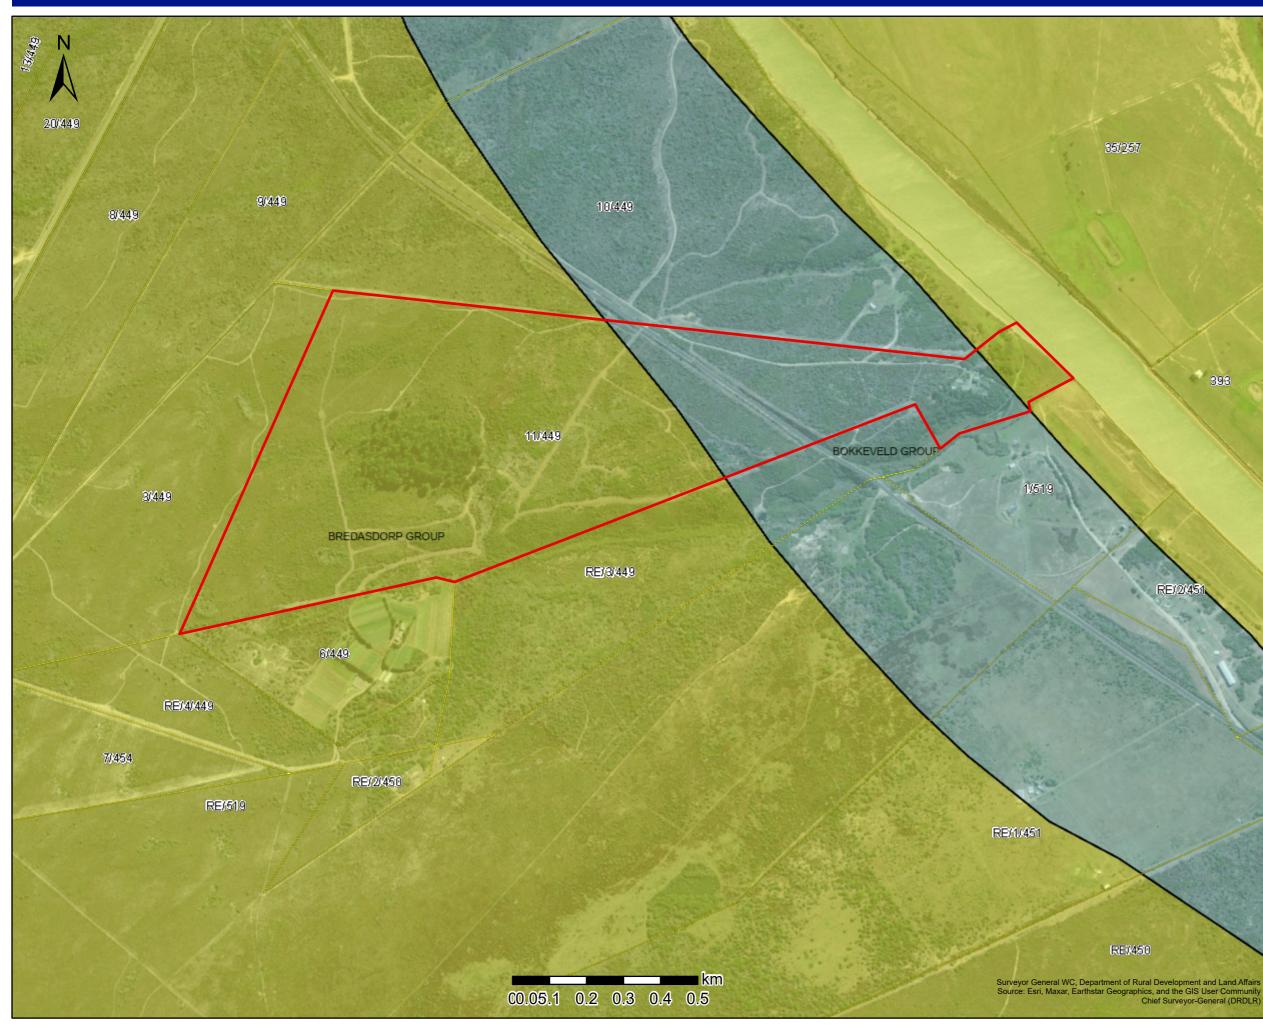

# **Geological Map**

**Date created:** 2023/11/29

**Scale:** 1:12,352

Map Center: Lon: 21°49'33.4"E Lat: 34°19'31.4"S

Farm Portions