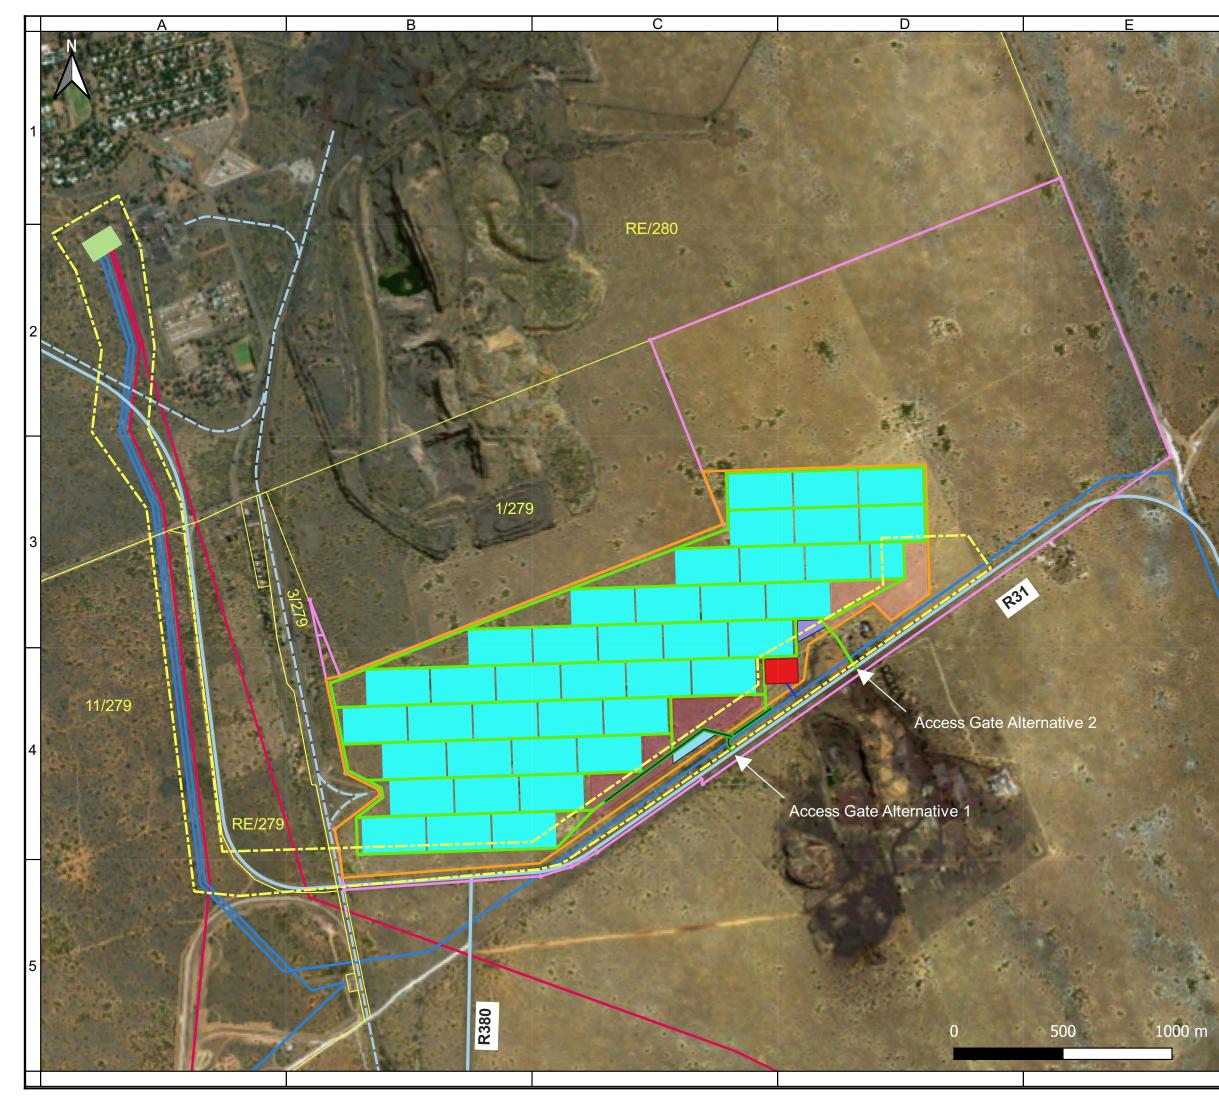

| 110 × 10                | KEY                                                                                                                                                                                                                                                                                                                                                                                                                                                                                                                                                                                                                                     |                                                                                                                      |  |
|-------------------------|-----------------------------------------------------------------------------------------------------------------------------------------------------------------------------------------------------------------------------------------------------------------------------------------------------------------------------------------------------------------------------------------------------------------------------------------------------------------------------------------------------------------------------------------------------------------------------------------------------------------------------------------|----------------------------------------------------------------------------------------------------------------------|--|
|                         | Existing instrastructure<br>Remainder of the Farm York A 279<br>Farm Boundaries<br>Roads<br>Railways                                                                                                                                                                                                                                                                                                                                                                                                                                                                                                                                    |                                                                                                                      |  |
|                         | <ul> <li>Eskom Hotazel Substation</li> <li>Eskom 132 kV Lines</li> </ul>                                                                                                                                                                                                                                                                                                                                                                                                                                                                                                                                                                |                                                                                                                      |  |
|                         | - Eskom 66 kV Lines                                                                                                                                                                                                                                                                                                                                                                                                                                                                                                                                                                                                                     |                                                                                                                      |  |
|                         | <ul> <li>Amended Layout</li> <li>Site Boundary</li> <li>PV Array</li> <li>Internal Road Network</li> <li>Access along Existing Farm Road</li> <li>On-site and/or Collector Substation</li> <li>Grid Connection: Loop-in Loop-out<br/>into Hotazel-Eldoret 132 kV Line<br/>(Authorised Connection)</li> <li>Grid Connection Corridor</li> <li>Laydown Area Alternatives</li> <li>Alternative 1 (West)</li> <li>Alternative 2 (East)</li> <li>O&amp;M Block Alternatives</li> <li>Alternative 1 (West)</li> <li>Alternative 1 (West)</li> <li>Alternative 1 (West)</li> <li>Alternative 1 (West)</li> <li>Alternative 2 (East)</li> </ul> |                                                                                                                      |  |
|                         | Added: ORM block and accoss alternatives                                                                                                                                                                                                                                                                                                                                                                                                                                                                                                                                                                                                |                                                                                                                      |  |
|                         | Added: O&M block and access alternatives<br>Description                                                                                                                                                                                                                                                                                                                                                                                                                                                                                                                                                                                 | VJ         8/5/20         1           By         Date         Rev                                                    |  |
| A REPORT OF A REPORT OF | ABO<br>Unit<br>Cent<br>7441                                                                                                                                                                                                                                                                                                                                                                                                                                                                                                                                                                                                             | stered address:<br>Wind renewable energies (Pty) Ltd<br>B1, Mayfair Square<br>ury Way, Century City<br>.abo-wind.com |  |
|                         | Project<br>Hotazel Solar                                                                                                                                                                                                                                                                                                                                                                                                                                                                                                                                                                                                                |                                                                                                                      |  |
|                         | Title<br>Amended Layout                                                                                                                                                                                                                                                                                                                                                                                                                                                                                                                                                                                                                 |                                                                                                                      |  |
| 200                     | File<br>-                                                                                                                                                                                                                                                                                                                                                                                                                                                                                                                                                                                                                               |                                                                                                                      |  |
|                         | Project code Drawing No<br>9301 01                                                                                                                                                                                                                                                                                                                                                                                                                                                                                                                                                                                                      | Date<br>06/04/2020                                                                                                   |  |
|                         | Scale<br>As Shown                                                                                                                                                                                                                                                                                                                                                                                                                                                                                                                                                                                                                       | Drawn<br>VJ                                                                                                          |  |
| <u> </u>                | -<br>-                                                                                                                                                                                                                                                                                                                                                                                                                                                                                                                                                                                                                                  | -                                                                                                                    |  |