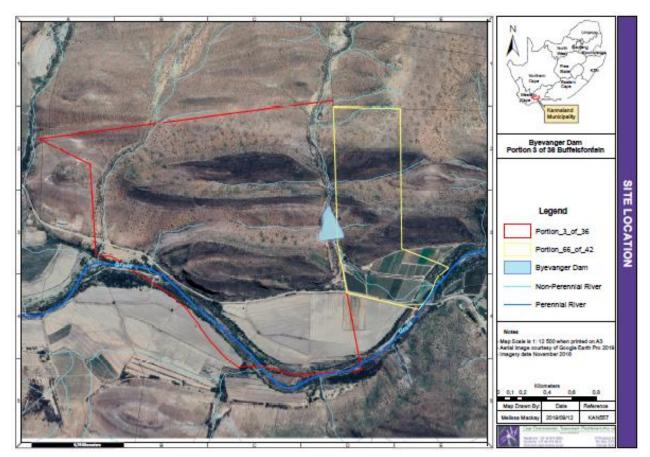

### <u>RE: DRAFT 24G RECTIFICATION APPLICATION REPORT FOR CONSTRUCTION OF AN EARTH DAM</u> <u>ON PORTION 3 OF 36 BUFFELSFONTEIN & PORTION 66 OF 42 VOORBAAT, NEAR LADISMITH</u>

**Cape Environmental Assessment Practitioners** (Cape EAPrac) have been appointed by the Applicant, **JG Nel Familietrust**, to ensure compliance with the regulations contained in the **National Environmental Management Act** (NEMA, No 107 of 1998 as amended) and the 24G Regulations for Rectification of unlawful activities. The applicant replaced an old earth dam with a new one in a non-perennial watercourse on Portion 3 of 36 Buffelsfontein & Portion 66 of 42 Voorbaat, near Ladismith.

The applicant replaced an existing earth dam that had failed multiple times with a new dam approximately 140m upstream of the previous dam. The new dam storage proposed is  $\pm$ 149 621m<sup>3</sup>. This is to accommodate water from the non-perennial watercourse and to store water from the Buffelsrivier Scheme.

| GN No. R. 327<br>Activity No(s):<br>(Listing Notice 1 of 20 | Describe the relevant listed<br>activity(ies) in writing as per GN<br>No. R.327 of 2014<br>("NEMA 2014 Basic Assessment<br>activity/ies")                                                                                     | Describe the portion of the development<br>the project description that relates t<br>applicable listed activity.                                         | State the date<br>commencement of<br>activity |
|-------------------------------------------------------------|-------------------------------------------------------------------------------------------------------------------------------------------------------------------------------------------------------------------------------|----------------------------------------------------------------------------------------------------------------------------------------------------------|-----------------------------------------------|
| 12(i)(c)                                                    | The development of –<br>(i) Dams or weirs,<br>where the dam or<br>weir, including<br>associated<br>infrastructure and<br>water surface area,<br>exceeds 100m <sup>2</sup> ; or<br>(ii) Infrastructure or<br>structures with a | The applicant constructed a<br>within a watercourse tributary o<br>Groot River. The dam is approxim<br>3.6ha in size, with a wall height of <del>1</del> | March 2018                                    |