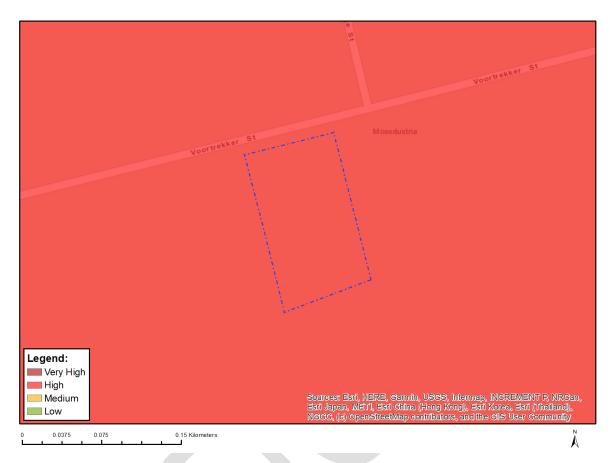

#### MAP OF RELATIVE ANIMAL SPECIES THEME SENSITIVITY

Where only a sensitive plant unique number or sensitive animal unique number is provided in the screening report and an assessment is required, the environmental assessment practitioner (EAP) or specialist is required to email SANBI at <a href="mailto:eiadatarequests@sanbi.org.za">eiadatarequests@sanbi.org.za</a> listing all sensitive species with their unique identifiers for which information is required. The name has been withheld as the species may be prone to illegal harvesting and must be protected. SANBI will release the actual species name after the details of the EAP or specialist have been documented.

| Very High sensitivity | High sensitivity | Medium sensitivity | Low sensitivity |
|-----------------------|------------------|--------------------|-----------------|
|                       | X                |                    |                 |

| Sensitivity Feature(s)               |                             |
|--------------------------------------|-----------------------------|
| High                                 | Aves-Circus ranivorus       |
| High Aves-Neotis denhami             |                             |
| High                                 | Aves-Polemaetus bellicosus  |
| High                                 | Aves-Circus maurus          |
| Medium                               | Aves-Bradypterus sylvaticus |
| Medium                               | Sensitive species 8         |
| Medium Invertebrate-Aneuryphymus mon |                             |