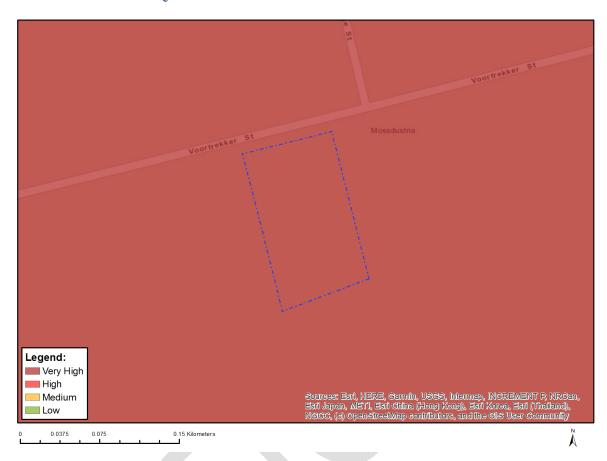

# MAP OF RELATIVE AQUATIC BIODIVERSITY THEME SENSITIVITY

| Very High sensitivity | High sensitivity | Medium sensitivity | Low sensitivity |
|-----------------------|------------------|--------------------|-----------------|
| X                     |                  |                    |                 |

| Sensitivity | Feature(s)                                            |
|-------------|-------------------------------------------------------|
| Very High   | Freshwater ecosystem priority area quinary catchments |