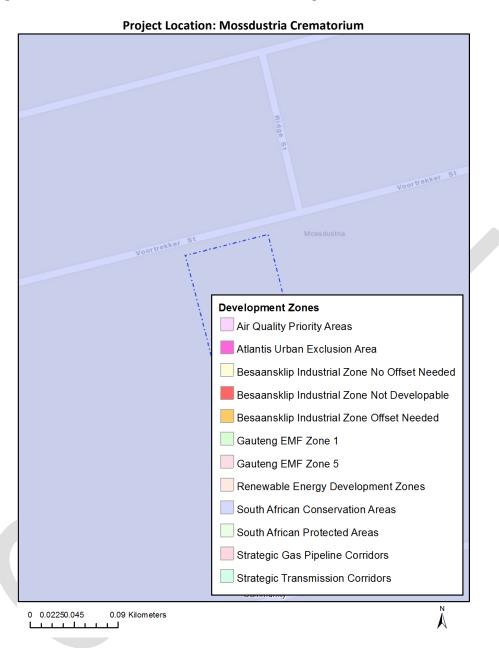

#### Relevant development incentives, restrictions, exclusions or prohibitions

The following development incentives, restrictions, exclusions or prohibitions and their implications that apply to this site are indicated below.

| Incenti   | Implication                                                                   |
|-----------|-------------------------------------------------------------------------------|
| ve,       |                                                                               |
| restricti |                                                                               |
| on or     |                                                                               |
| prohibi   |                                                                               |
| tion      |                                                                               |
| Strategic | https://screening.environment.gov.za/ScreeningDownloads/DevelopmentZones/Com  |
| Gas       | bined GAS.pdf                                                                 |
| Pipeline  |                                                                               |
| Corridors |                                                                               |
| -Phase 2: |                                                                               |
| Mossel    |                                                                               |
| Bay to    |                                                                               |
| Coega     |                                                                               |
| South     | https://screening.environment.gov.za/ScreeningDownloads/DevelopmentZones/SACA |
| African   | D OR 2022 Q2 Metadata.pdf                                                     |
| Conserva  | DON 2022 QZ Wetadatapar                                                       |
| tion      |                                                                               |
| Areas     |                                                                               |

# Map indicating proposed development footprint within applicable development incentive, restriction, exclusion or prohibition zones