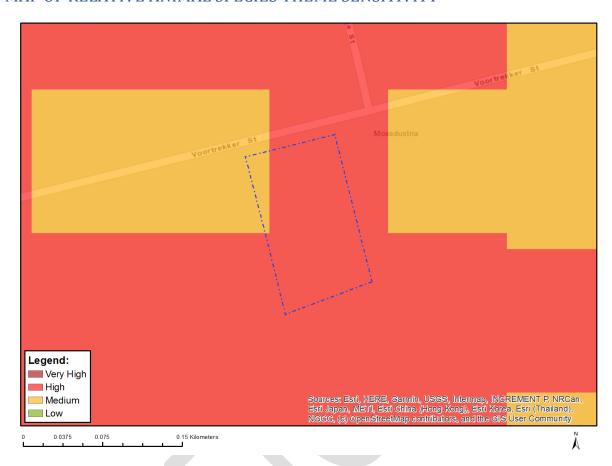

#### MAP OF RELATIVE ANIMAL SPECIES THEME SENSITIVITY

Where only a sensitive plant unique number or sensitive animal unique number is provided in the screening report and an assessment is required, the environmental assessment practitioner (EAP) or specialist is required to email SANBI at <a href="mailto:eiadatarequests@sanbi.org.za">eiadatarequests@sanbi.org.za</a> listing all sensitive species with their unique identifiers for which information is required. The name has been withheld as the species may be prone to illegal harvesting and must be protected. SANBI will release the actual species name after the details of the EAP or specialist have been documented.

| Very High sensitivity | High sensitivity | Medium sensitivity | Low sensitivity |
|-----------------------|------------------|--------------------|-----------------|
|                       | X                |                    |                 |

| Sensitivity Feature(s)               |                             |
|--------------------------------------|-----------------------------|
| High                                 | Aves-Circus ranivorus       |
| High Aves-Neotis denhami             |                             |
| High                                 | Aves-Polemaetus bellicosus  |
| High                                 | Aves-Circus maurus          |
| Medium                               | Aves-Bradypterus sylvaticus |
| Medium                               | Sensitive species 8         |
| Medium Invertebrate-Aneuryphymus mon |                             |