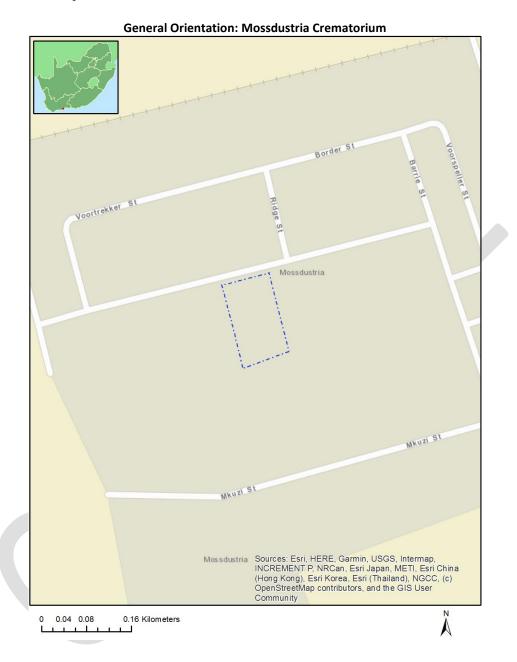

# Orientation map 1: General location

#### Property details:

|   | No | Farm Name   | Farm/ Erf No | Portion | Latitude    | Longitude   | Property Type |
|---|----|-------------|--------------|---------|-------------|-------------|---------------|
| I | 1  | MOSSDUSTRIA | 50           | 0       | 34°9'35.78S | 22°0'16.05E | Erven         |