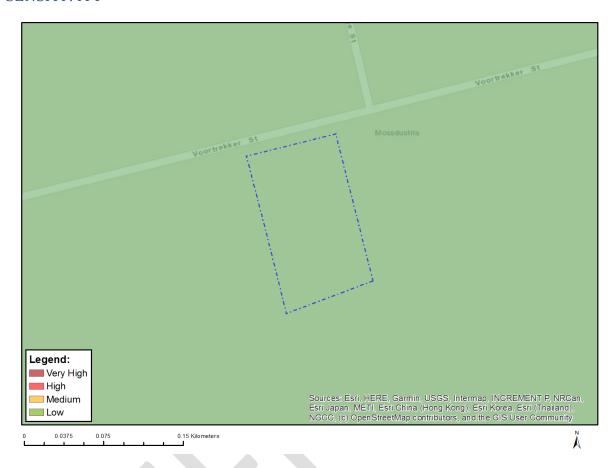

# MAP OF RELATIVE ARCHAEOLOGICAL AND CULTURAL HERITAGE THEME SENSITIVITY

| Very High sensitivity | High sensitivity | Medium sensitivity | Low sensitivity |
|-----------------------|------------------|--------------------|-----------------|
|                       |                  |                    | Χ               |

| Sensitivity | Feature(s)      |  |
|-------------|-----------------|--|
| Low         | Low sensitivity |  |