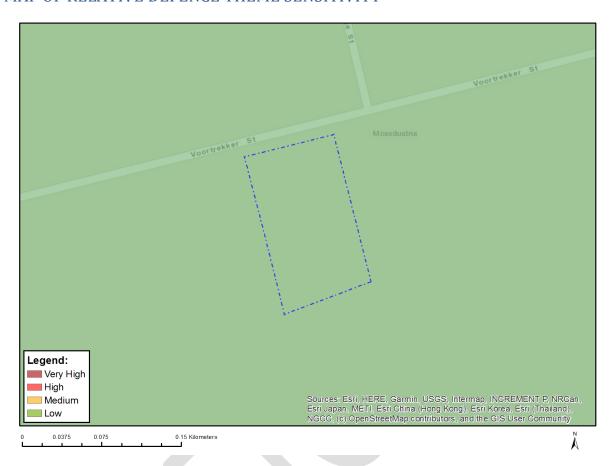

#### MAP OF RELATIVE DEFENCE THEME SENSITIVITY

| Very High sensitivity High sensitivity |  | Medium sensitivity | Low sensitivity |
|----------------------------------------|--|--------------------|-----------------|
|                                        |  |                    | Χ               |

| Sensitivity | Feature(s)      |  |
|-------------|-----------------|--|
| Low         | Low Sensitivity |  |