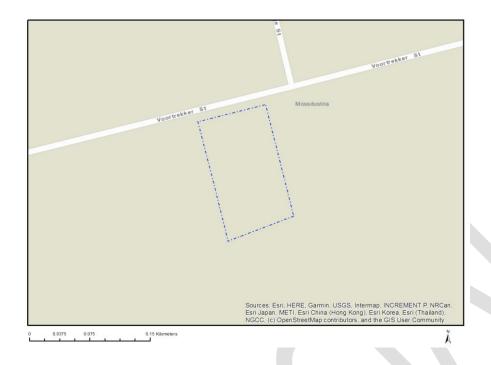

# Map of proposed site and relevant area(s)

# Cadastral details of the proposed site