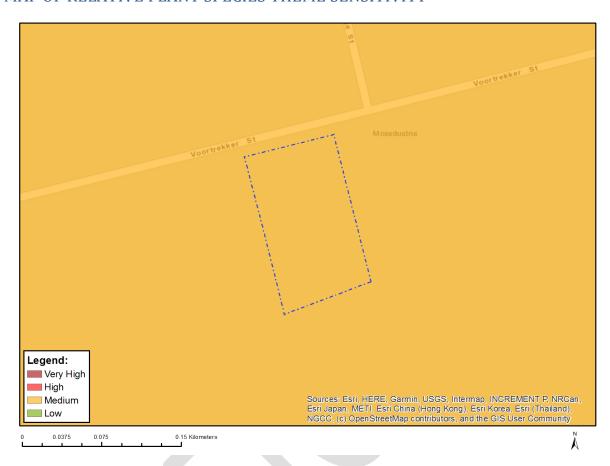

#### MAP OF RELATIVE PLANT SPECIES THEME SENSITIVITY

Where only a sensitive plant unique number or sensitive animal unique number is provided in the screening report and an assessment is required, the environmental assessment practitioner (EAP) or specialist is required to email SANBI at <a href="mailto:eiadatarequests@sanbi.org.za">eiadatarequests@sanbi.org.za</a> listing all sensitive species with their unique identifiers for which information is required. The name has been withheld as the species may be prone to illegal harvesting and must be protected. SANBI will release the actual species name after the details of the EAP or specialist have been documented.

| Very High sensitivity | High sensitivity | Medium sensitivity | Low sensitivity |
|-----------------------|------------------|--------------------|-----------------|
|                       |                  | Х                  |                 |

| Sensitivity | Feature(s)             |
|-------------|------------------------|
| Medium      | Leucospermum muirii    |
| Medium      | Sensitive species 1024 |
| Medium      | Sensitive species 654  |