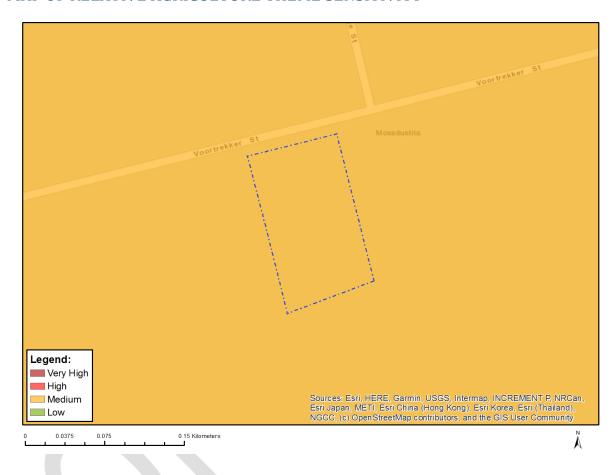

#### Proposed Development Area Environmental Sensitivity

The following summary of the development site environmental sensitivities is identified. Only the highest environmental sensitivity is indicated. The footprint environmental sensitivities for the proposed development footprint as identified, are indicative only and must be verified on site by a suitably qualified person before the specialist assessments identified below can be confirmed.

| Theme                | Very High sensitivity | High sensitivity | Medium sensitivity | Low<br>sensitivity |
|----------------------|-----------------------|------------------|--------------------|--------------------|
| Agriculture Theme    |                       |                  | Χ                  |                    |
| Animal Species Theme |                       | Х                |                    |                    |

Page 6 of 17 <u>Disclaimer applies</u> 09/11/2022

| Aquatic Biodiversity Theme     | Χ |   |   |   |
|--------------------------------|---|---|---|---|
| Archaeological and Cultural    |   |   |   | Χ |
| Heritage Theme                 |   |   |   |   |
| Civil Aviation Theme           |   | Х |   |   |
| Defence Theme                  |   |   |   | Х |
| Paleontology Theme             |   | Х |   |   |
| Plant Species Theme            |   |   | Х |   |
| Terrestrial Biodiversity Theme | Х |   |   |   |