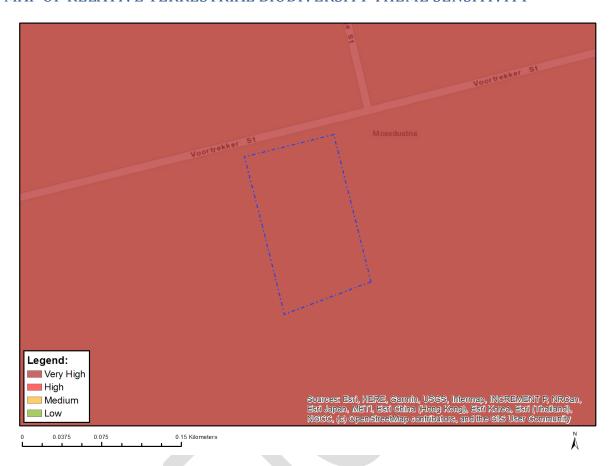

## MAP OF RELATIVE TERRESTRIAL BIODIVERSITY THEME SENSITIVITY

| Very High sensitivity | High sensitivity | Medium sensitivity | Low sensitivity |
|-----------------------|------------------|--------------------|-----------------|
| X                     |                  |                    |                 |

| Sensitivity | Feature(s)                   |
|-------------|------------------------------|
| Very High   | Critical biodiveristy area 1 |
| Very High   | FEPA Subcatchments           |