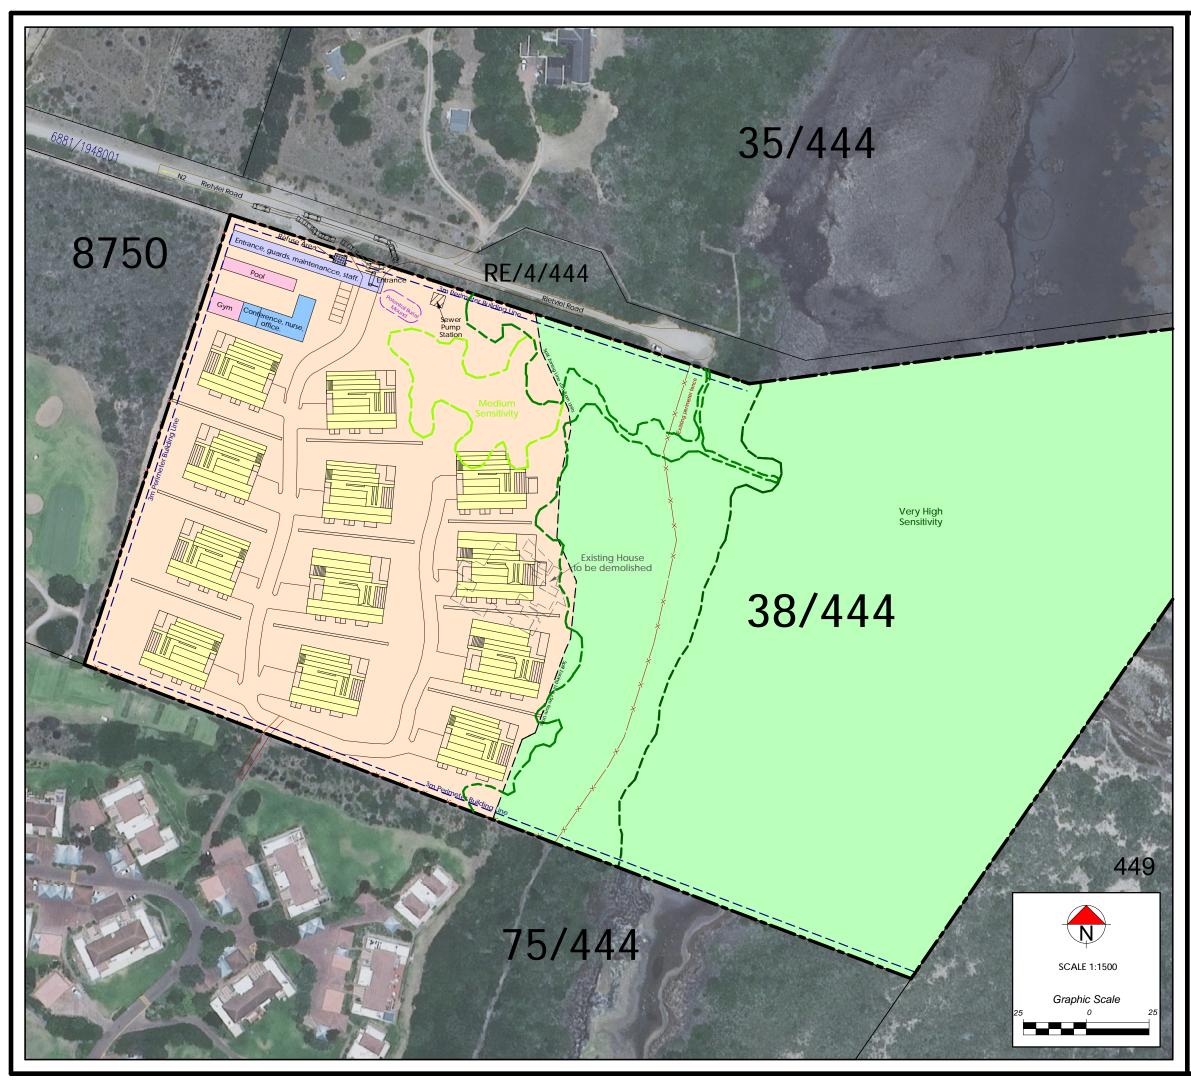

## PORTION 38 OF THE FARM **GANSE VALLEI NO 444**

## SITE DEVELOPMENT PLAN

| LEGEND:    |                                         |          |      |      |  |  |
|------------|-----------------------------------------|----------|------|------|--|--|
| ZONING     |                                         | QTY HA % |      |      |  |  |
|            | Residential Zone II<br>(Group housing)  | 1        | 3.17 | 36.9 |  |  |
|            | Open Space Zone III<br>(Nature reserve) | 1        | 5.41 | 63.1 |  |  |
| <b>^</b> / | Medium Sensitivity Area                 |          |      |      |  |  |
| <b>\</b> / | High Sensitivity Area                   |          |      |      |  |  |
| <b>\</b> ' | Very High Sensitivity Area              |          |      |      |  |  |
| TOTAL      |                                         | 2        | 8.58 | 100  |  |  |

## **NOTES**

- 1. For erf data, refer \$G6687/1948
- 2. Sizes & dimensions are approximate and subject to final
- 3. 1m contour intervals based on Contour Plan from 1m contour intervals based on Contour Plan from SJM Surveys dated October 2008
  (12) x Sectional Title Group Housing Units (655m² each)
  3m Perimeter Building Lines proposed
  (2) x Garage bays / unit
  (6) x Visitor parking bays
  Density (max 20u/ha) = 1.399 u/ha
  Communal Open Space (min 80m²/unit) = > 7 ha
  Internal Road Width = 5m