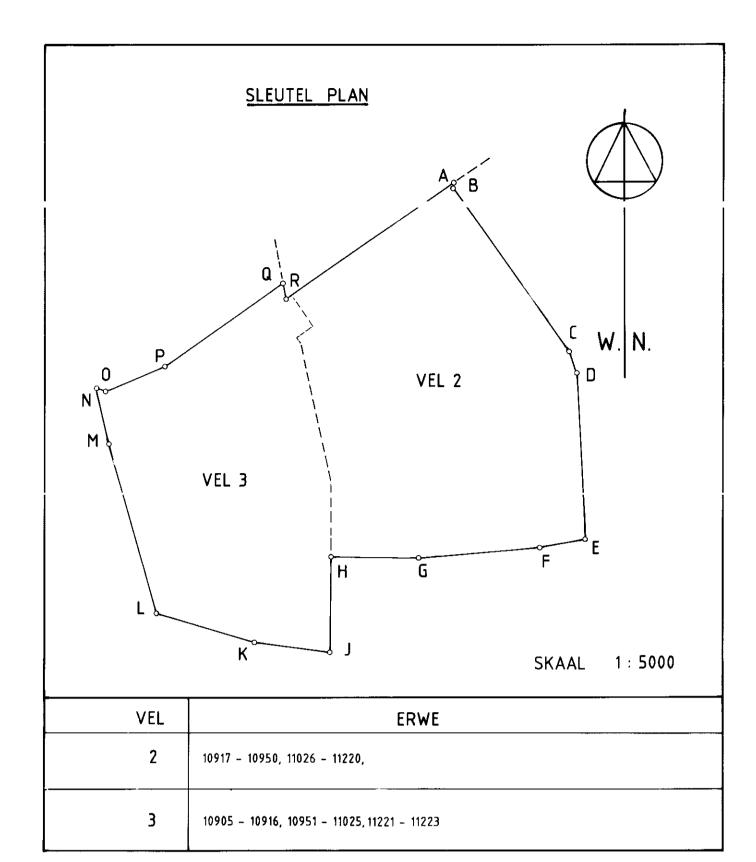

# ALGEMENE PLAN No. 11824

van Onderverdeling van Erf 13715 George Vide Kaart No. 3382/1987 Geleë in die Munisipaliteit van George

Administratiewe Distrik : George Provinsie : Kaap die Goeie Hoop

BAKENBESKRYWING:

Sled 2

11:35

L.G. KANTOORNOTAS

DErf 11220 Nou Kaart Nr. 3603/90

AErf 11223 gekonsolideer Sien Krt 7181/94 Erf 17755
3)Erwe 11092 en 11093 gekonsolideer. Sien kaart 7818/1996 (erf

19369)
4) Erf 10916 opgestel vide krt 4567/1998.
5) Erf 10950 gekonsidideer sien krt 4569/1998 erf 19760.
6) Erf 11221 bcns replaced ito Sect 18 (2) vide E1011/1987
S/George 197pg20