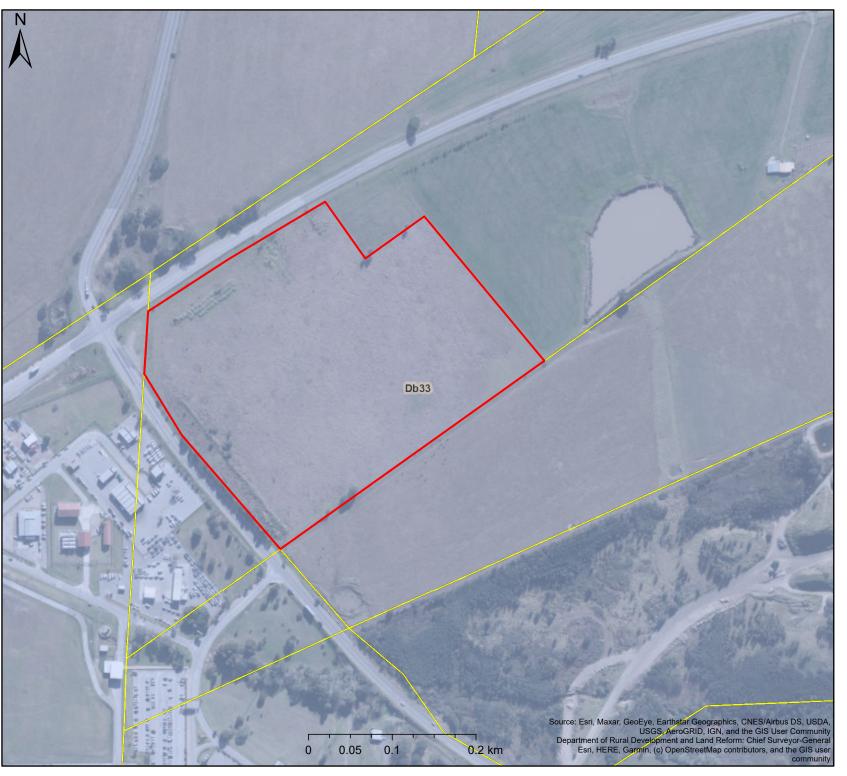

**George Aerotropolis** Portion of Portion 130 & Poriton 131 of Farm 208 Gwayang

## Legend

Portion\_132\_of\_208

Portion\_131\_of\_208

Portion\_130\_of\_208

## Notes

- Map Scale is 1: 6 000 when printed on A3 Aerial image courtesy of Google Earth Pro 2020 Imagery date June 2020
- Biodiversity data courtesy of SANBI BGIS 2020 & WCBSP 2017

Kilometers

900 225 450 1 350

Map Drawn By: Date Reference MOS626 2021/07/08 Melissa Mackay