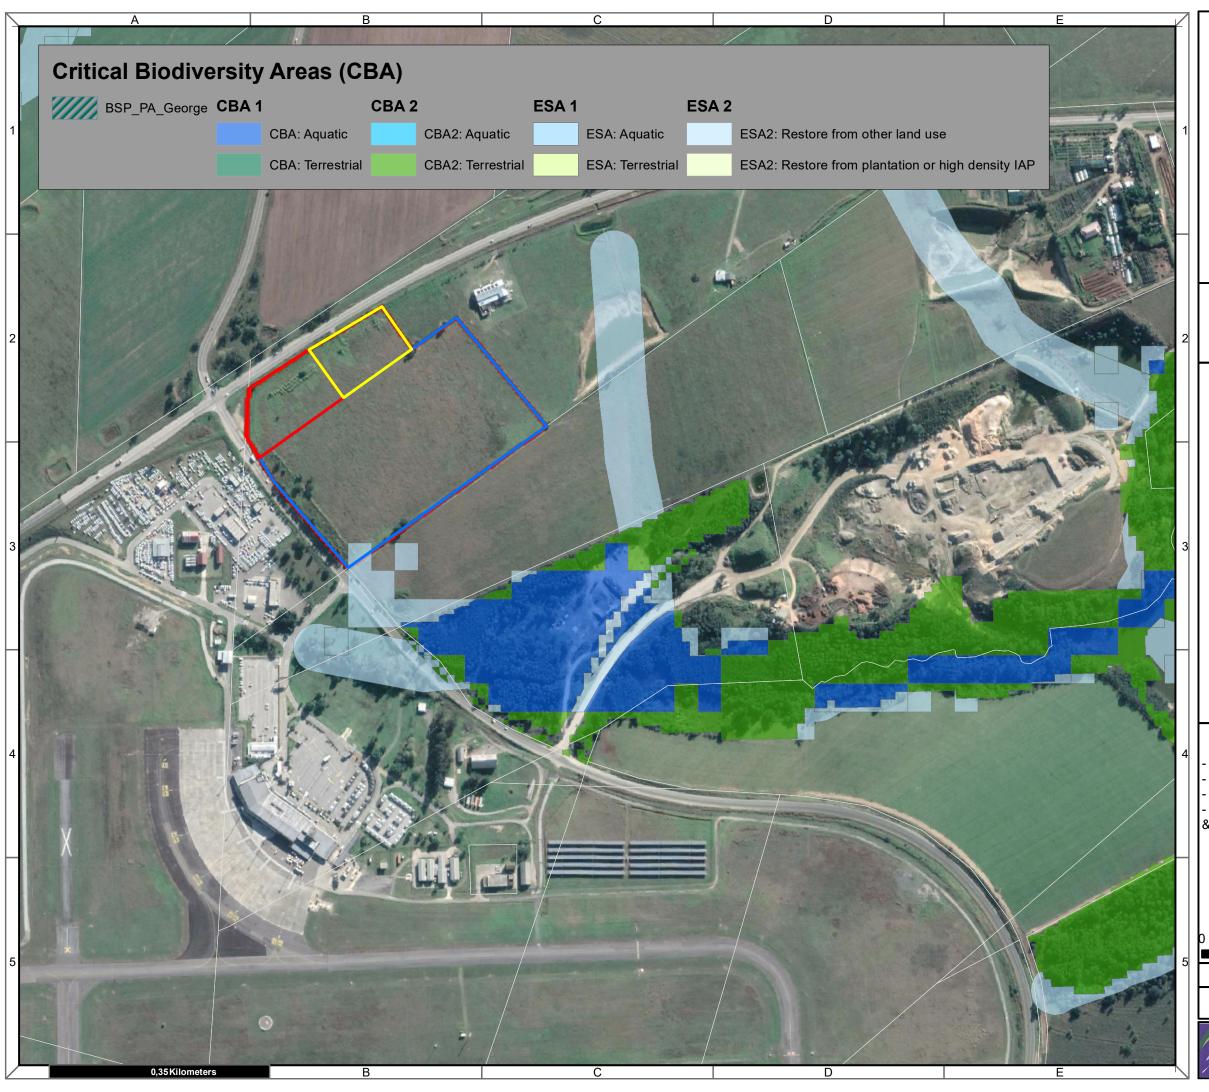

**George Aerotropolis** Portion of Portion 130 & Poriton 131 of Farm 208 Gwayang

## Legend

Portion\_132\_of\_208

Portion\_131\_of\_208

Portion\_130\_of\_208

## Notes

- Map Scale is 1: 6 000 when printed on A3 Aerial image courtesy of Google Earth Pro 2020 Imagery date June 2020
- Biodiversity data courtesy of SANBI BGIS 2020 & WCBSP 2017

Kilometers

900 225 450 1 350

Map Drawn By: Date Reference MOS626 2021/07/08 Melissa Mackay







## **George Aerotropolis**



**Scale:** 1:4 514

Date created: June 10, 2021

Compiled with CapeFarmMapper







## **George Aerotropolis**



Scale: 1:4 514

Date created: August 3, 2020

Compiled with CapeFarmMapper