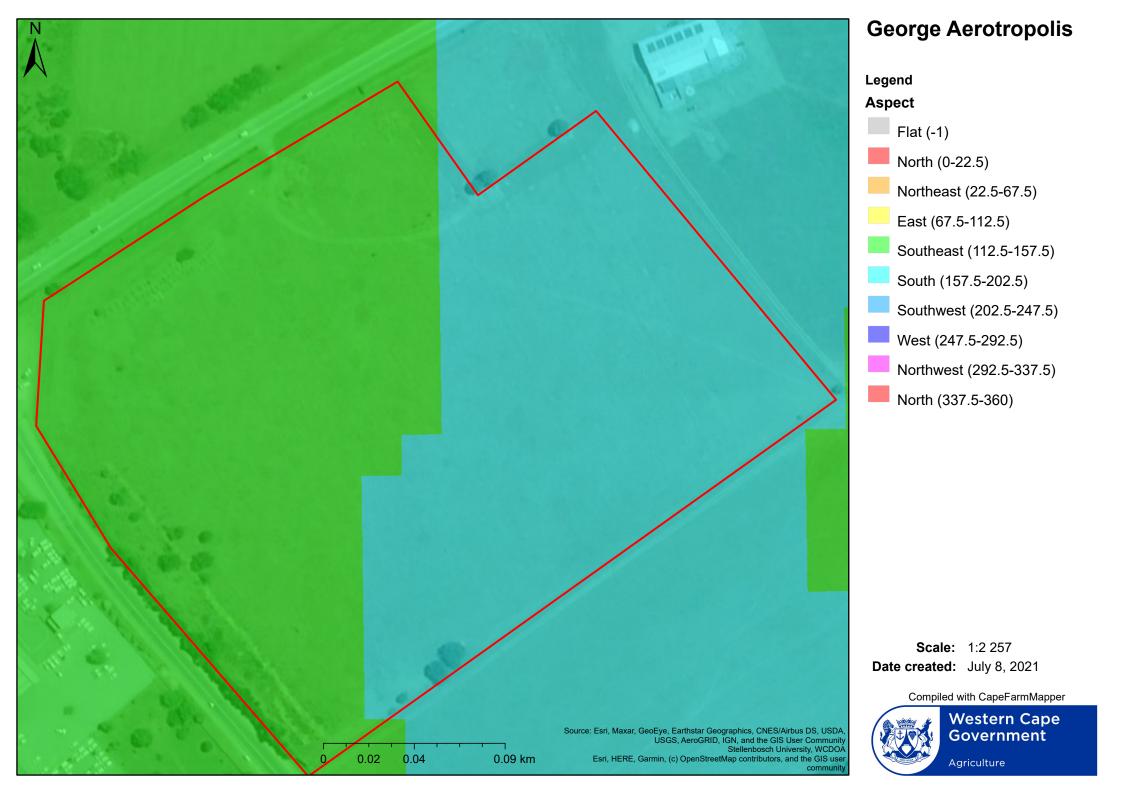

## **George Aerotropolis**

**Scale:** 1:4 514

Date created: June 10, 2021

Compiled with CapeFarmMapper