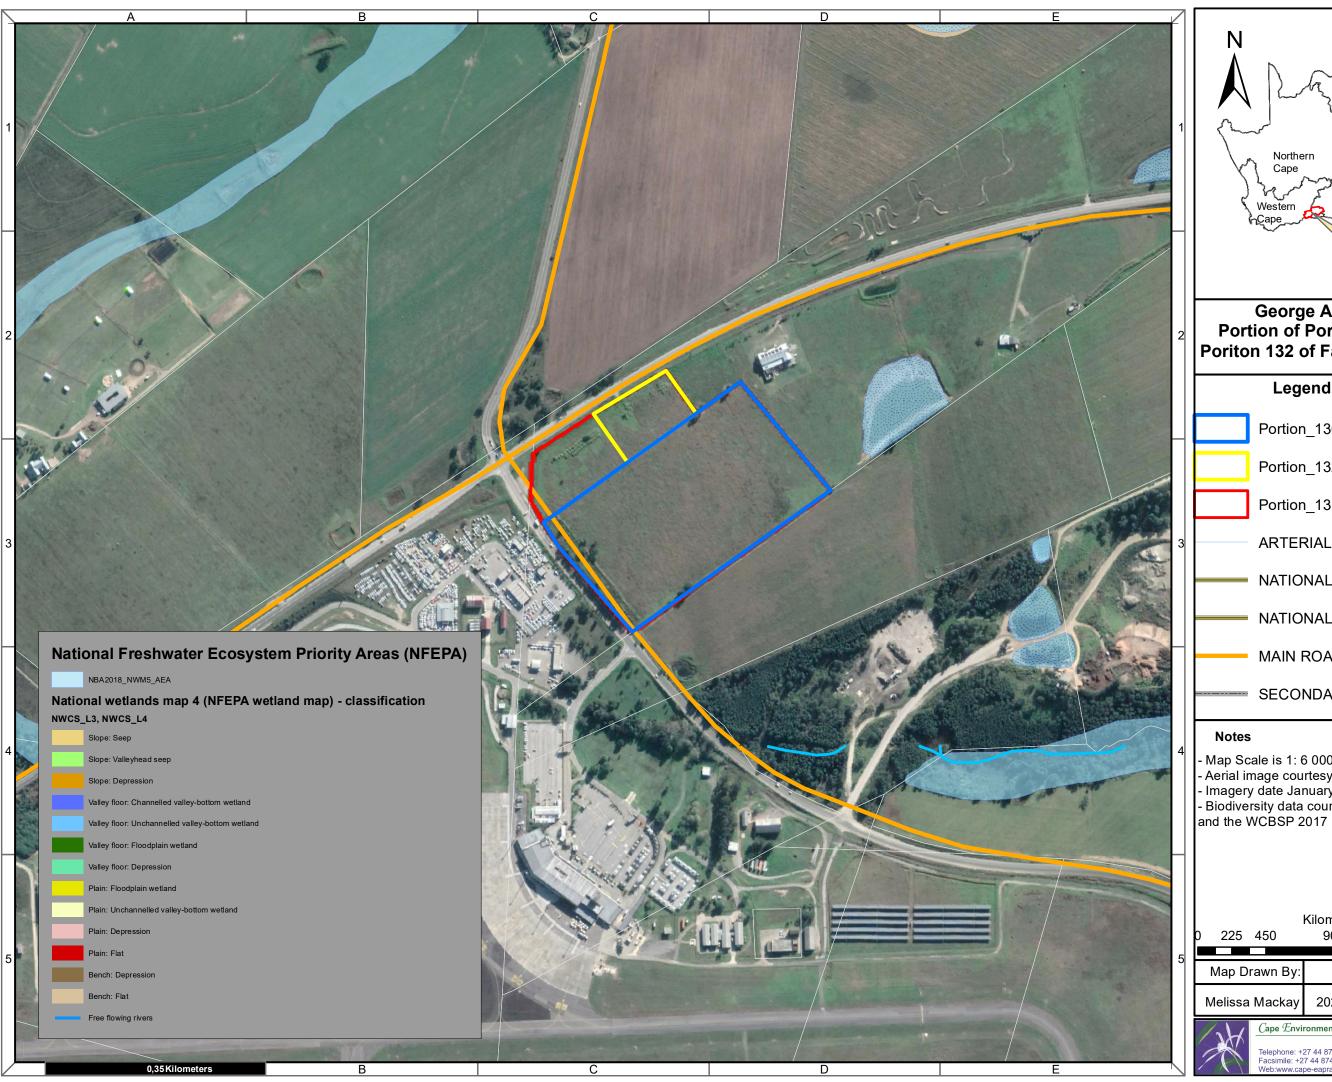

**George Aerotropolis** Portion of Portion 130 & Poriton 131 of Farm 208 Gwayang

## Legend

Portion\_132\_of\_208

Portion\_131\_of\_208

Portion\_130\_of\_208

## Notes

- Map Scale is 1: 6 000 when printed on A3 Aerial image courtesy of Google Earth Pro 2020 Imagery date June 2020
- Biodiversity data courtesy of SANBI BGIS 2020 & WCBSP 2017

Kilometers

900 225 450 1 350

Map Drawn By: Date Reference MOS626 2021/07/08 Melissa Mackay