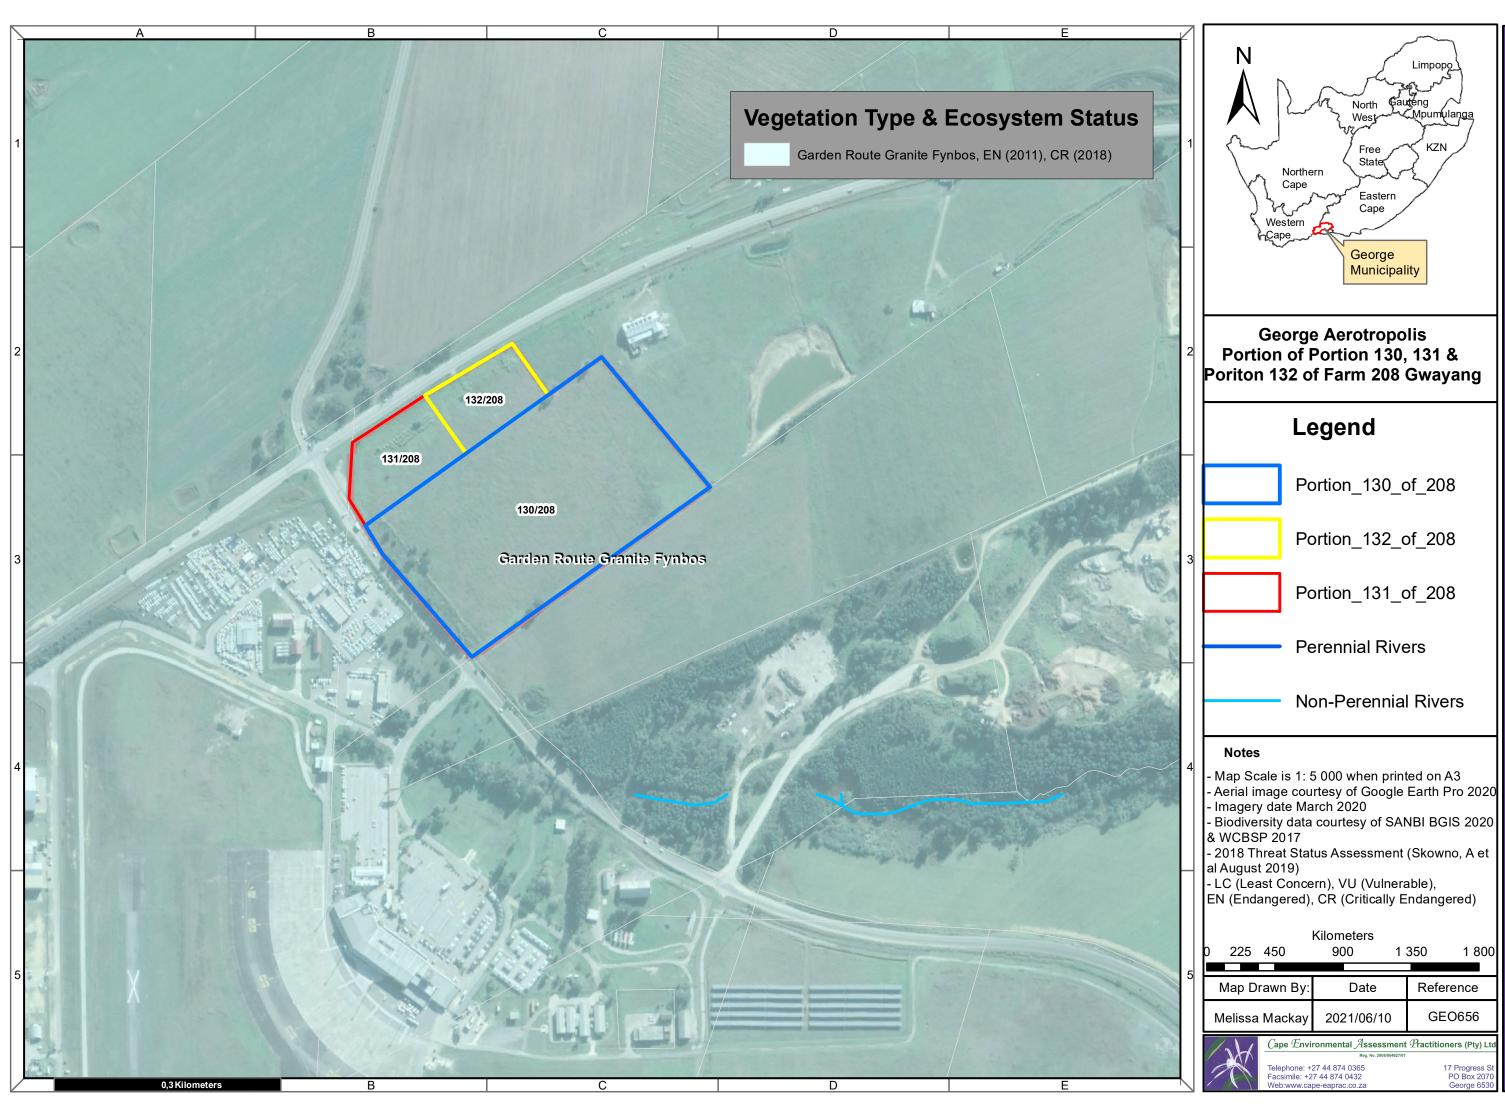

**George Aerotropolis** Portion of Portion 130 & Poriton 131 of Farm 208 Gwayang

## Legend

Portion\_132\_of\_208

Portion\_131\_of\_208

Portion\_130\_of\_208

## Notes

- Map Scale is 1: 6 000 when printed on A3 Aerial image courtesy of Google Earth Pro 2020 Imagery date June 2020
- Biodiversity data courtesy of SANBI BGIS 2020 & WCBSP 2017

Kilometers

900 225 450 1 350

Map Drawn By: Date Reference MOS626 2021/07/08 Melissa Mackay