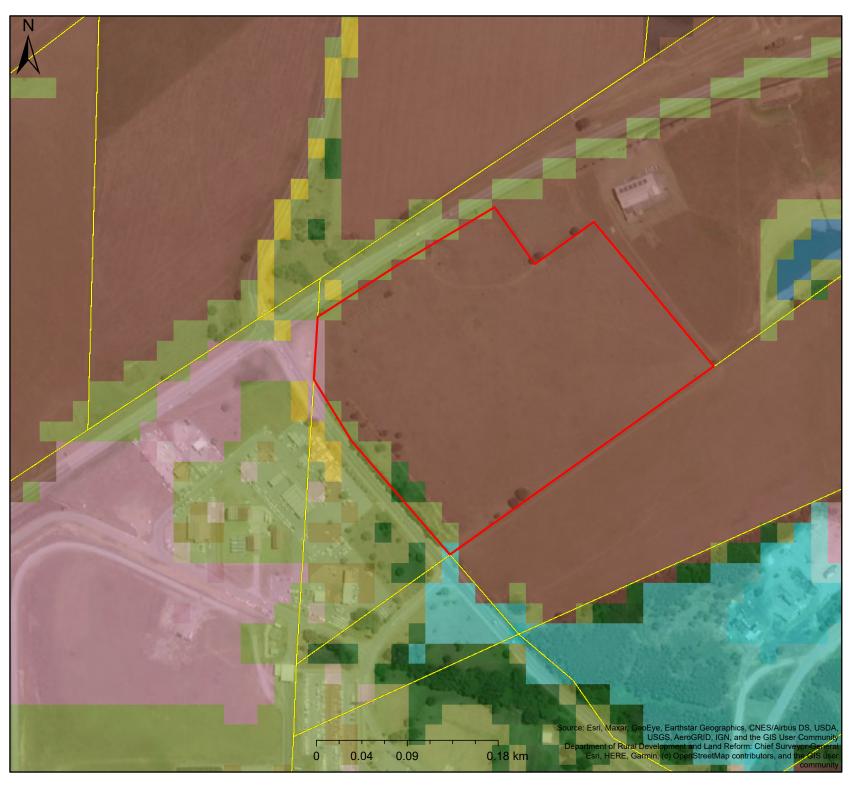

## **George Aerotropolis**

Scale: 1:4 514

Date created: August 3, 2020

Compiled with CapeFarmMapper