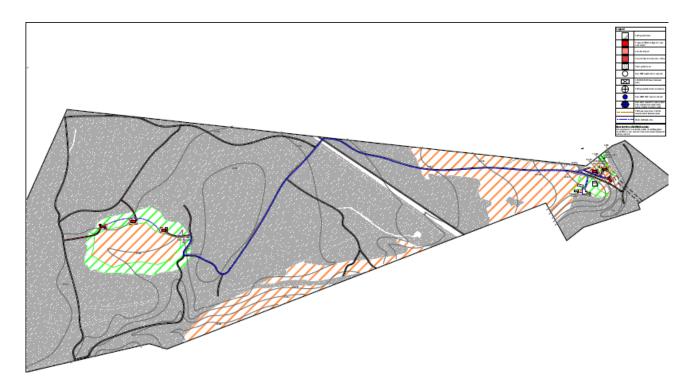

## **Further Details below:**

The property is situated north-west of Gouritsmond with a small portion on the river and most of the farm west of the road to Gouritsmond.

Figure 1: Locality

N V

0

The owners propose to erect 6 chalets on the property as consent use for tourist accommodation. The chalets will be erected in two areas which is already disturbed with alien vegetation. 3 on the riverside and three on the inland side.

Figure 2: Development proposal

The Hessequa SDF does not identify the area for a specific use, the proposal is therefore consistent with the SDF as it does not directly contradict the SDF. No mention is made to the limitation of agricultural uses or the expansion of these uses to accommodate other uses.