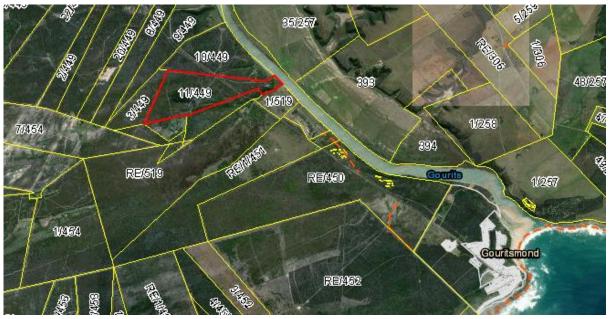

## **Further Details below:**

The property is situated north-west of Gouritsmond with a small portion on the river and most of the farm west of the road to Gouritsmond.

Figure 1: Locality

N V

0

The owners propose to erect 6 chalets on the property as consent use for tourist accommodation. The chalets will be erected in two areas which is already disturbed with alien vegetation. 3 on the riverside and three on the inland side.