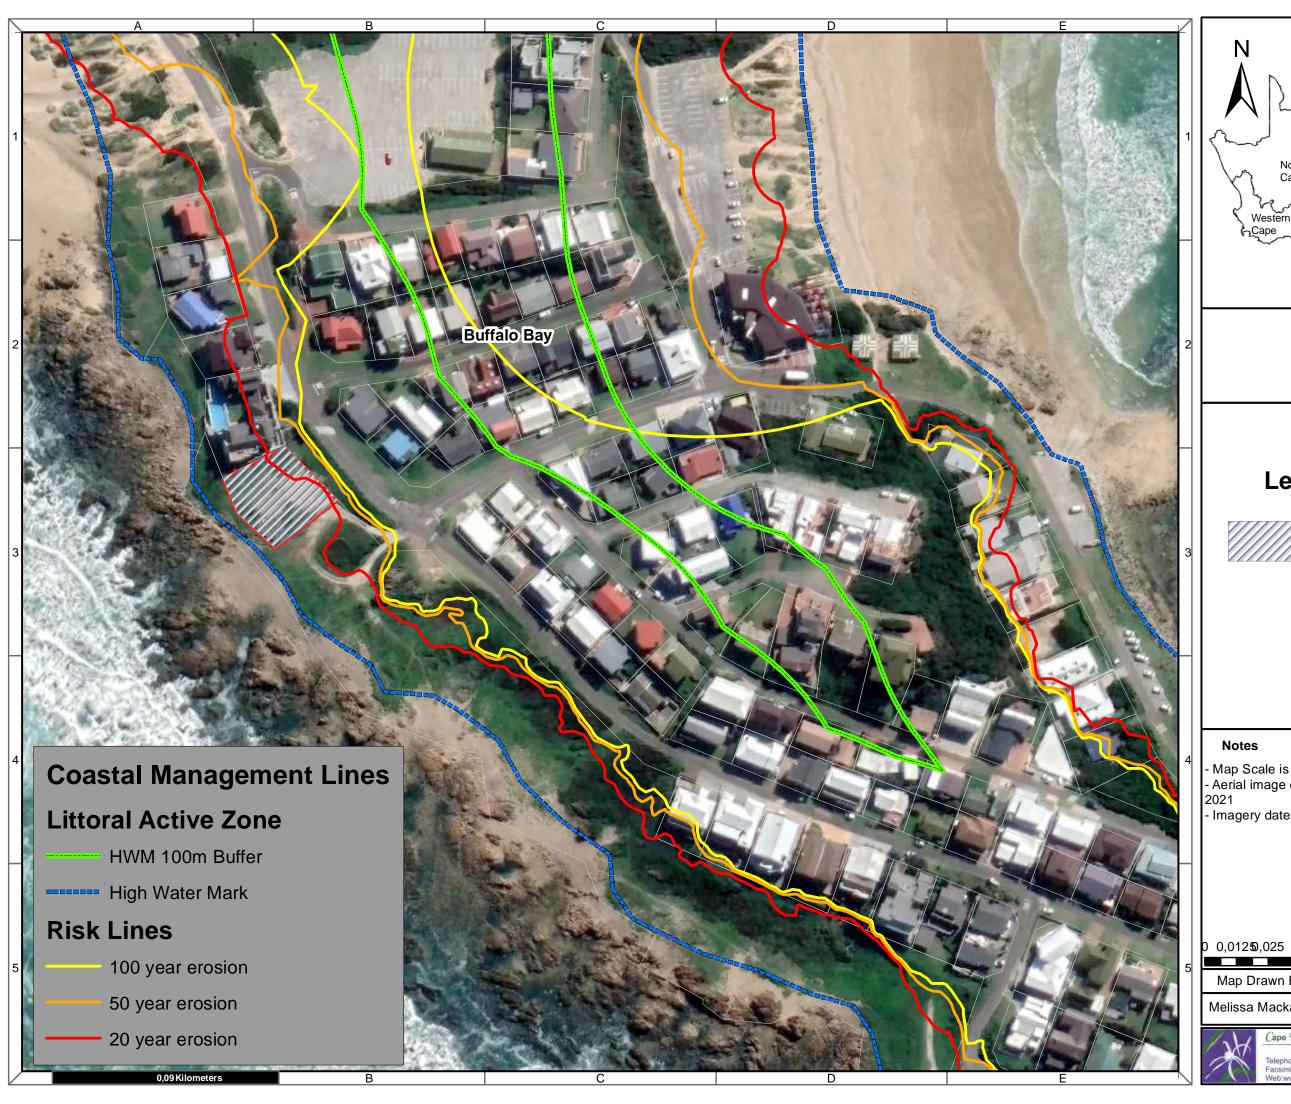

#### Notes

- Map Scale is 1: 4 000 when printed on A3 Aerial image courtesy of Google Earth Pro 2021
- Imagery date September 2020

Kilometers 0,05 0,075

Map Drawn By: Reference Date 2021/08/05 Melissa Mackay KNY474