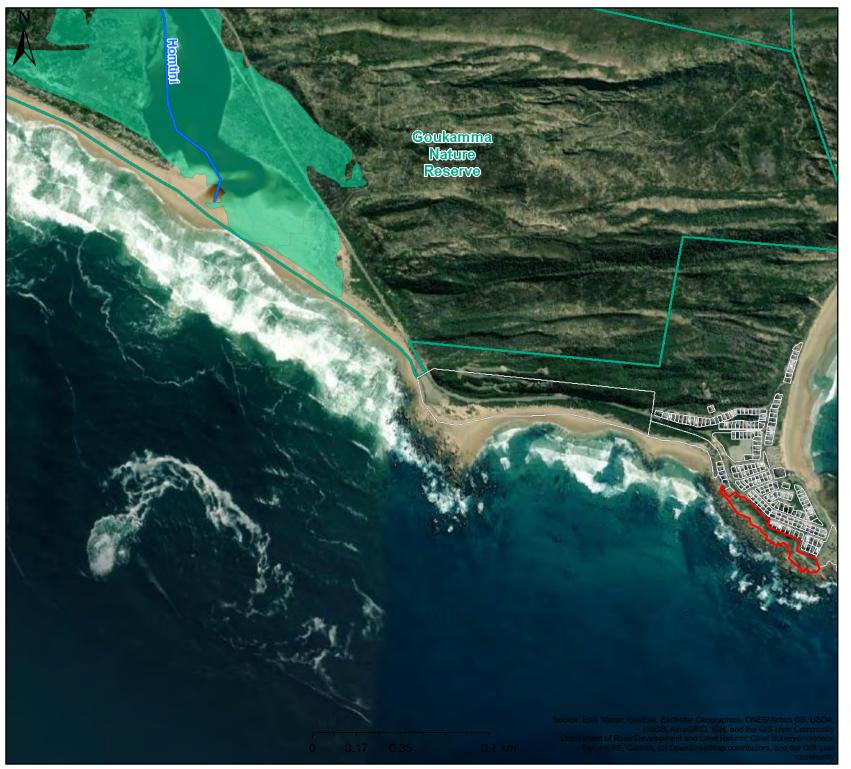

Buffalo Bay**

Legend

\_\_\_\_ Erf

**Scale:** 1:4 514

Date created: August 4, 2021





# Erf 210 Buffalo Bay - Ecosystem status

Legend

\_\_\_\_ Erf

**Ecosystem Threat Status 2016** 

LT

VU

CapeNature Reserves

**Scale:** 1:9 028

Date created: August 4, 2021





# Erf 210 Buffalo Bay - Vegetation

Legend

\_\_\_ Erf

#### **VEGMAP 2018**

AT 36 Goukamma Dune Thicket

AZd 3 Cape Seashore Vegetation

CapeNature Reserves

**Scale:** 1:9 028

Date created: August 4, 2021





## Erf 210 Buffalo Bay - CBA & ESA

Legend

\_\_\_\_ Erf

**BSP ESA: Restore** 

ESA2: Restore from other

land use

**BSP ESA** 

ESA: Terrestrial

**BSP CBA: Degraded** 

CBA2: Terrestrial

**BSP CBA** 

CBA: Terrestrial

CBA: Forest

☐ CapeNature Reserves

**Scale:** 1:9 028

Date created: August 4, 2021





## Erf 210 Buffalo Bay - NFEPA

Legend

Erf

Rivers (DWS)

Perennial

Wetlands (NFEPA)

Estuaries

CapeNature Reserves

**Scale:** 1:18 056

Date created: August 4, 2021







#### Erf 222 **Buffalo Bay**

### Legend



#### Notes

- Map Scale is 1: 4 000 when printed on A3 Aerial image courtesy of Google Earth Pro 2021
- Imagery date September 2020

Kilometers 0,05 0,075

Map Drawn By: Reference Date 2021/08/05 Melissa Mackay KNY474