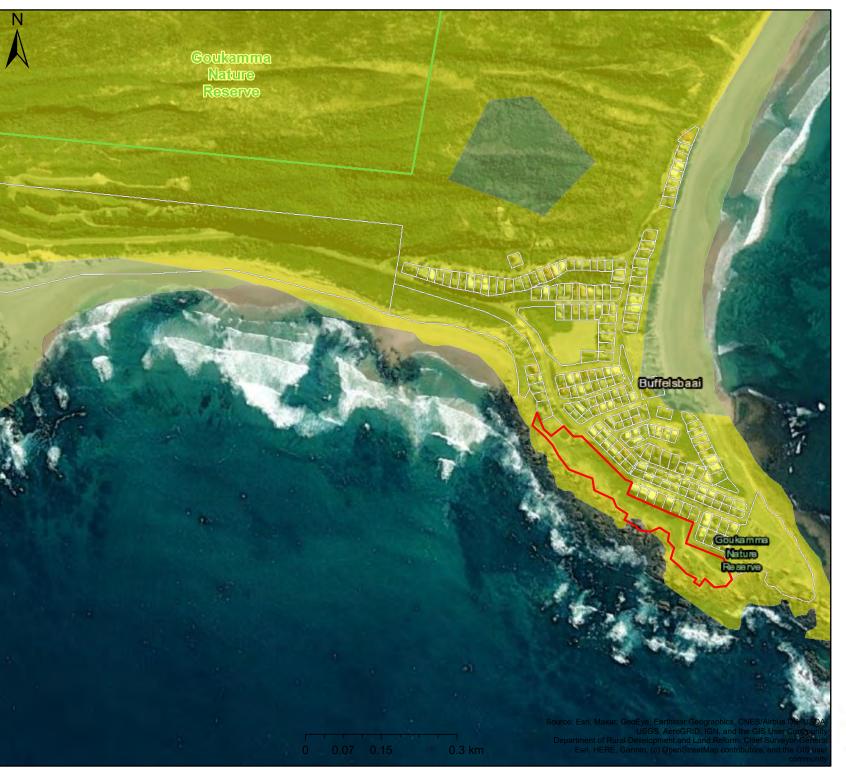

# Erf 210 Buffalo Bay - Ecosystem status

Legend

\_\_\_\_ Erf

**Ecosystem Threat Status 2016** 

LT

VU

CapeNature Reserves

**Scale:** 1:9 028

Date created: August 4, 2021