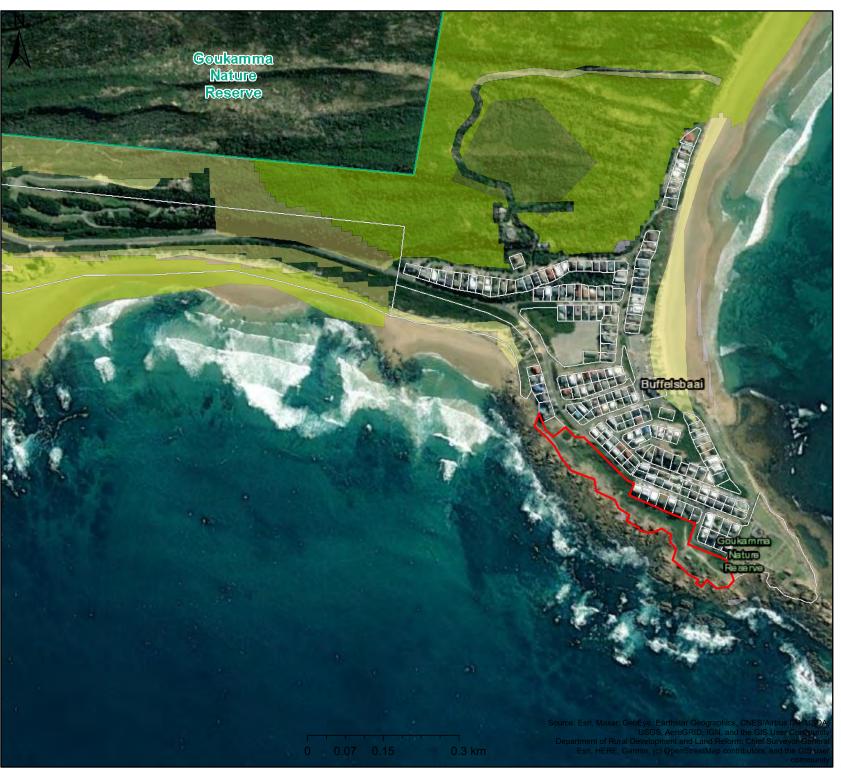

## Erf 210 Buffalo Bay - CBA & ESA

Legend

\_\_\_\_ Erf

**BSP ESA: Restore** 

ESA2: Restore from other

land use

**BSP ESA** 

ESA: Terrestrial

**BSP CBA: Degraded** 

CBA2: Terrestrial

**BSP CBA** 

CBA: Terrestrial

CBA: Forest

☐ CapeNature Reserves

**Scale:** 1:9 028

Date created: August 4, 2021