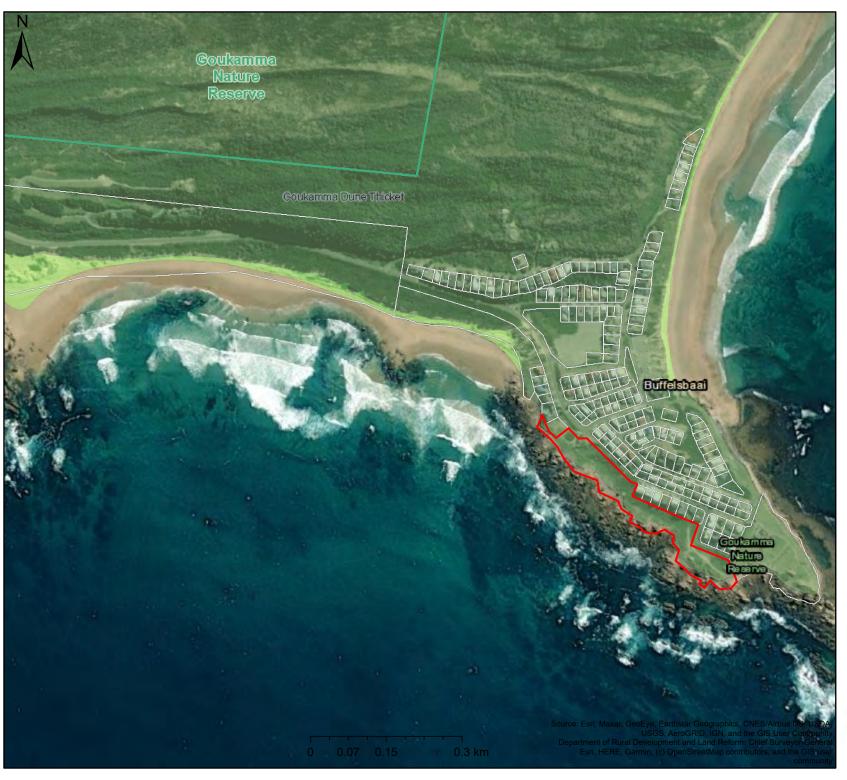

# Erf 210 Buffalo Bay - Vegetation

Legend

\_\_\_ Erf

#### **VEGMAP 2018**

AT 36 Goukamma Dune Thicket

AZd 3 Cape Seashore Vegetation

CapeNature Reserves

**Scale:** 1:9 028

Date created: August 4, 2021