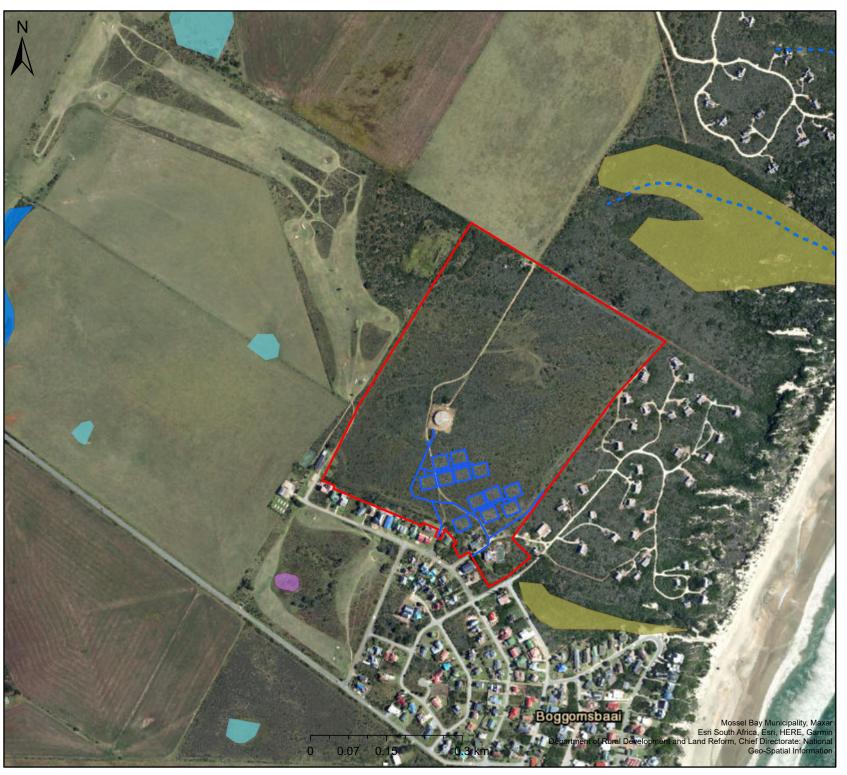

## Portion 31 of Farm Buffelsfontein 250, **Mossel Bay Municipal District**

## Right of Servitude

- Proposed single residential homes
- Portion 31 of Farm 250 Buffelsfontein
  - Proposed development area
  - Critical Biodiversity Area 1 (CBA1)
  - Critical Biodiversity Area 2 (CBA2)
- Ecological Support Areas 1 (ESA1)
  - Ecological Support Areas 2 (EAS2)
  - Other Natural Areas (ONA)

- Map Scale is 1:3 570 when printed on A3 Imagery date August 2022

MOS735