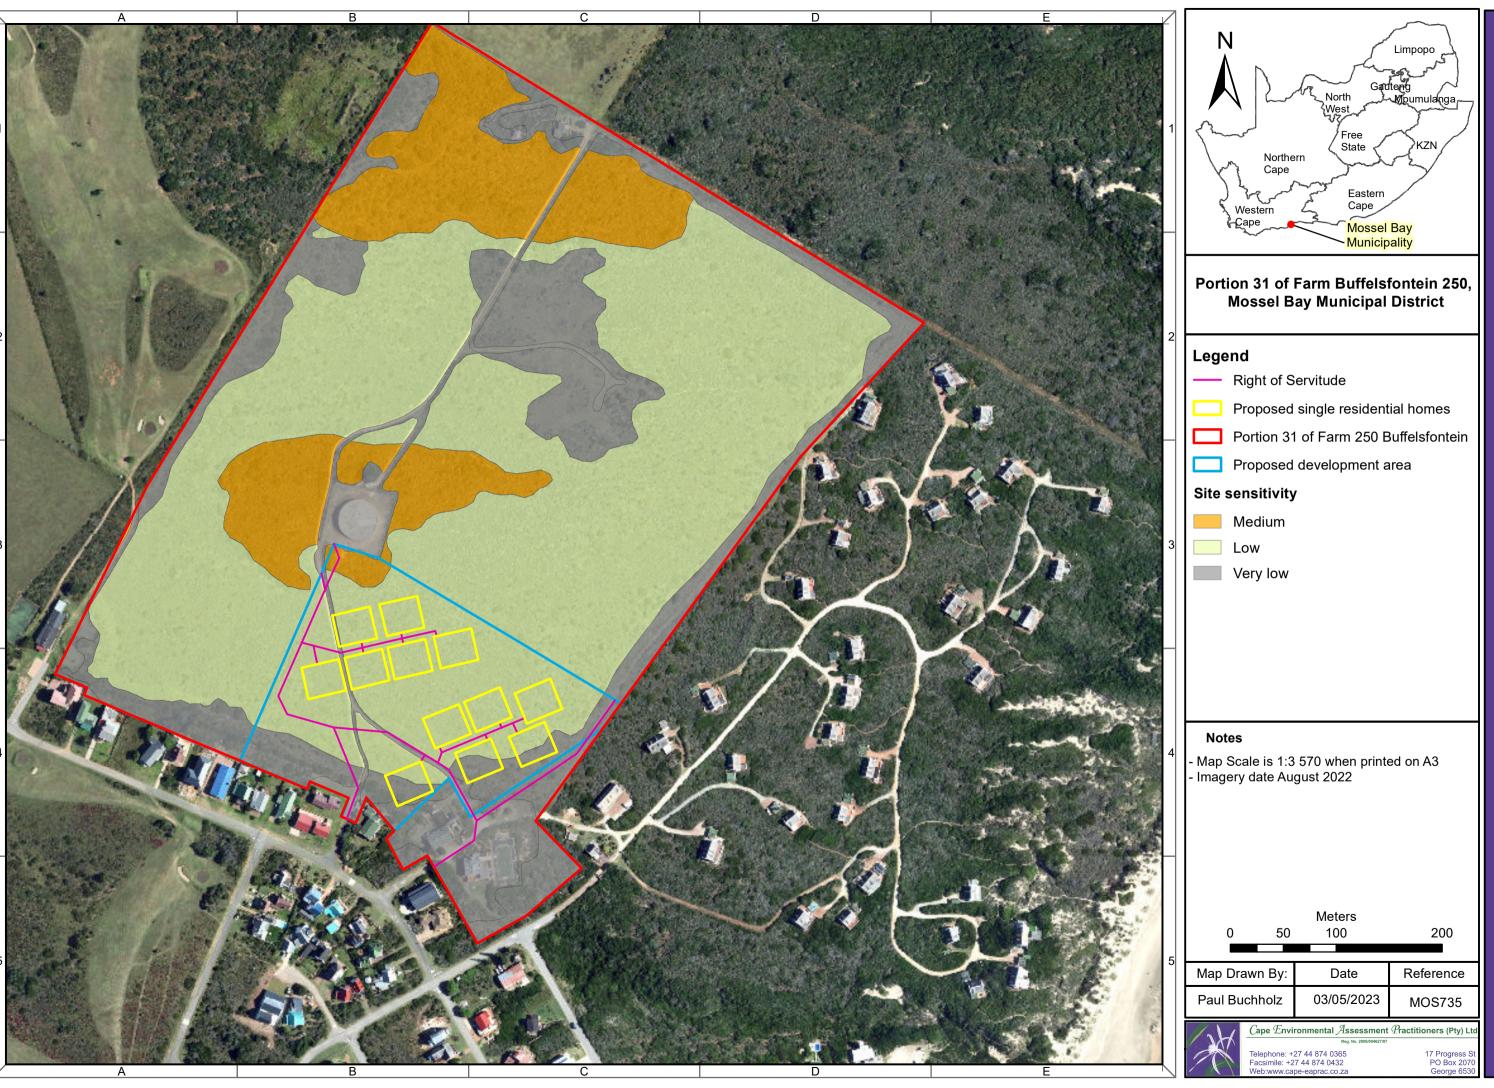

## Portion 31 of Farm Buffelsfontein 250, **Mossel Bay Municipal District**

## Right of Servitude

- Proposed single residential homes
- Portion 31 of Farm 250 Buffelsfontein
  - Proposed development area
  - Critical Biodiversity Area 1 (CBA1)
  - Critical Biodiversity Area 2 (CBA2)
- Ecological Support Areas 1 (ESA1)
  - Ecological Support Areas 2 (EAS2)
  - Other Natural Areas (ONA)

- Map Scale is 1:3 570 when printed on A3 Imagery date August 2022

MOS735