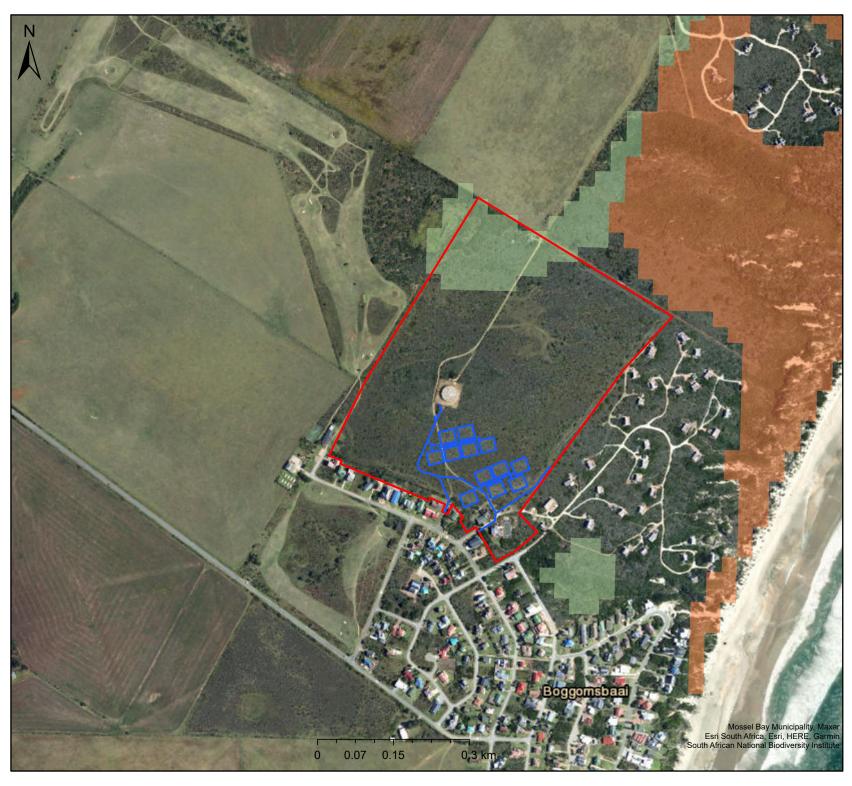

## Portion 31 of Farm Buffelsfontein 250, **Mossel Bay Municipal District**

## Right of Servitude

- Proposed single residential homes
- Portion 31 of Farm 250 Buffelsfontein
  - Proposed development area
  - Critical Biodiversity Area 1 (CBA1)
  - Critical Biodiversity Area 2 (CBA2)
- Ecological Support Areas 1 (ESA1)
  - Ecological Support Areas 2 (EAS2)
  - Other Natural Areas (ONA)