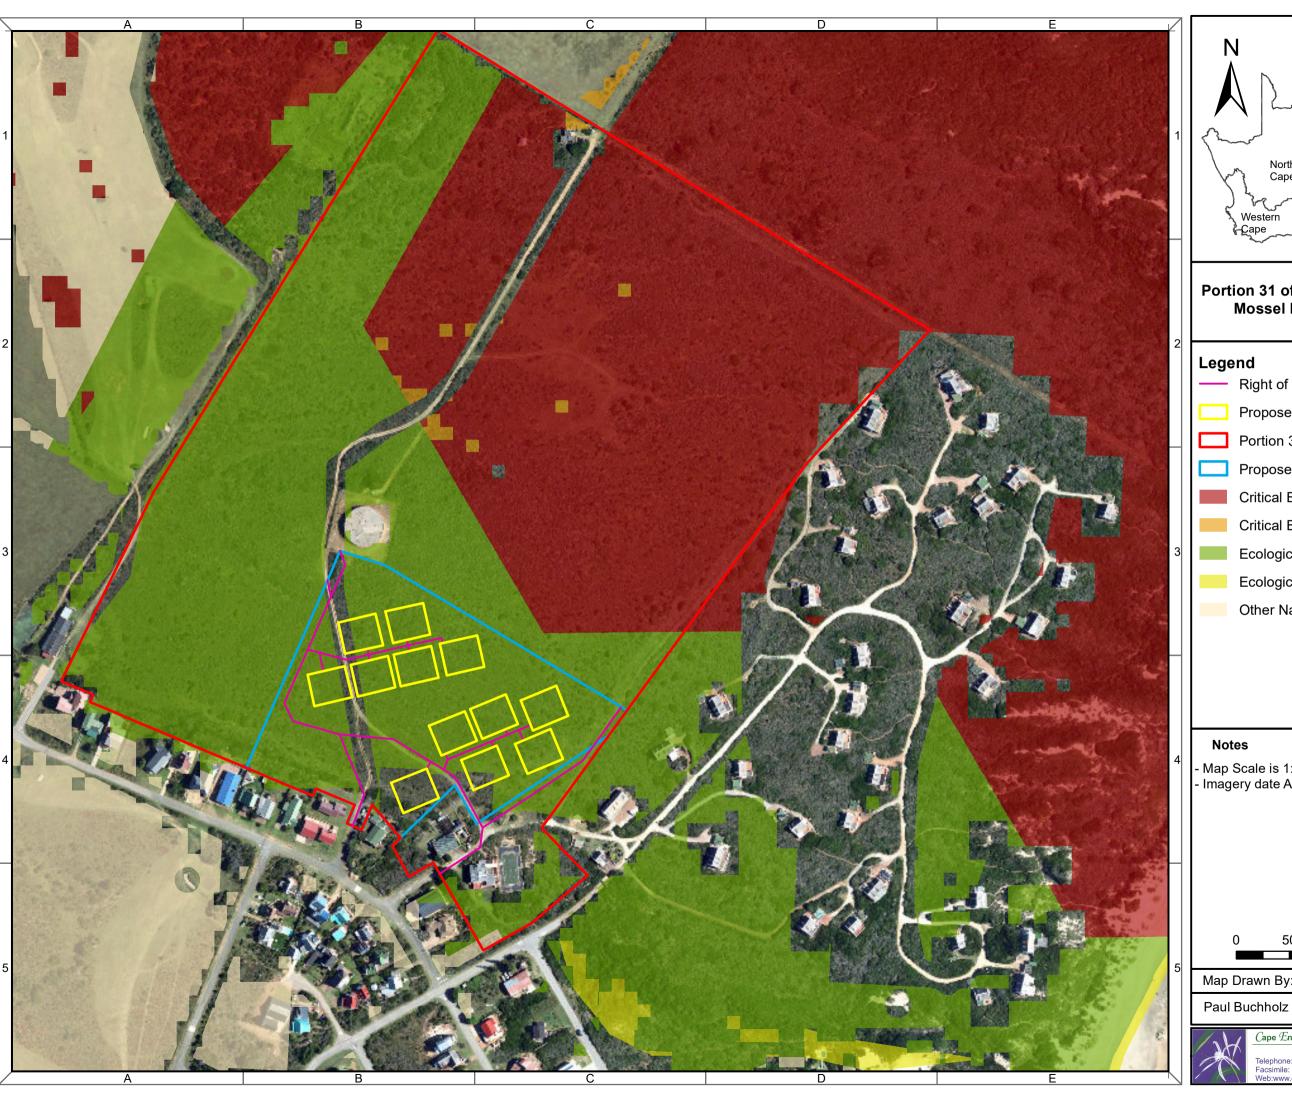

## Portion 31 of Farm Buffelsfontein 250, **Mossel Bay Municipal District**

## Right of Servitude

- Proposed single residential homes
- Portion 31 of Farm 250 Buffelsfontein
  - Proposed development area
  - Critical Biodiversity Area 1 (CBA1)
  - Critical Biodiversity Area 2 (CBA2)
- Ecological Support Areas 1 (ESA1)
  - Ecological Support Areas 2 (EAS2)
  - Other Natural Areas (ONA)

- Map Scale is 1:3 570 when printed on A3 Imagery date August 2022

MOS735