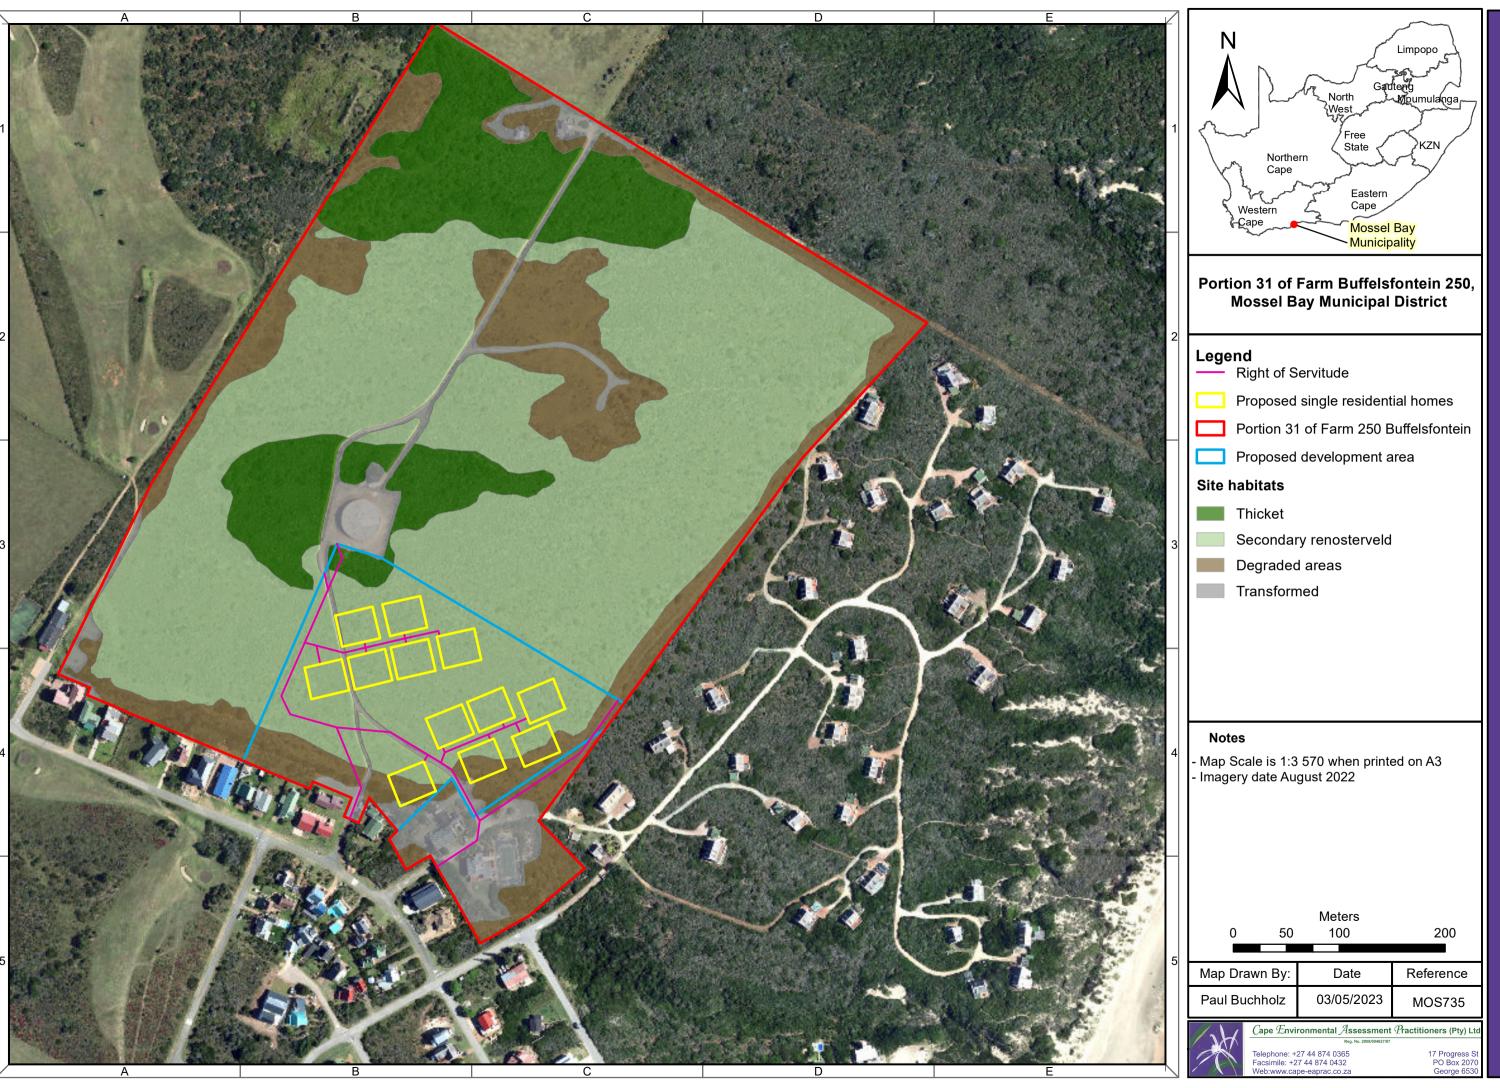

## Portion 31 of Farm Buffelsfontein 250, **Mossel Bay Municipal District**

## Right of Servitude

- Proposed single residential homes
- Portion 31 of Farm 250 Buffelsfontein
  - Proposed development area
  - Critical Biodiversity Area 1 (CBA1)
  - Critical Biodiversity Area 2 (CBA2)
- Ecological Support Areas 1 (ESA1)
  - Ecological Support Areas 2 (EAS2)
  - Other Natural Areas (ONA)

- Map Scale is 1:3 570 when printed on A3 Imagery date August 2022

MOS735