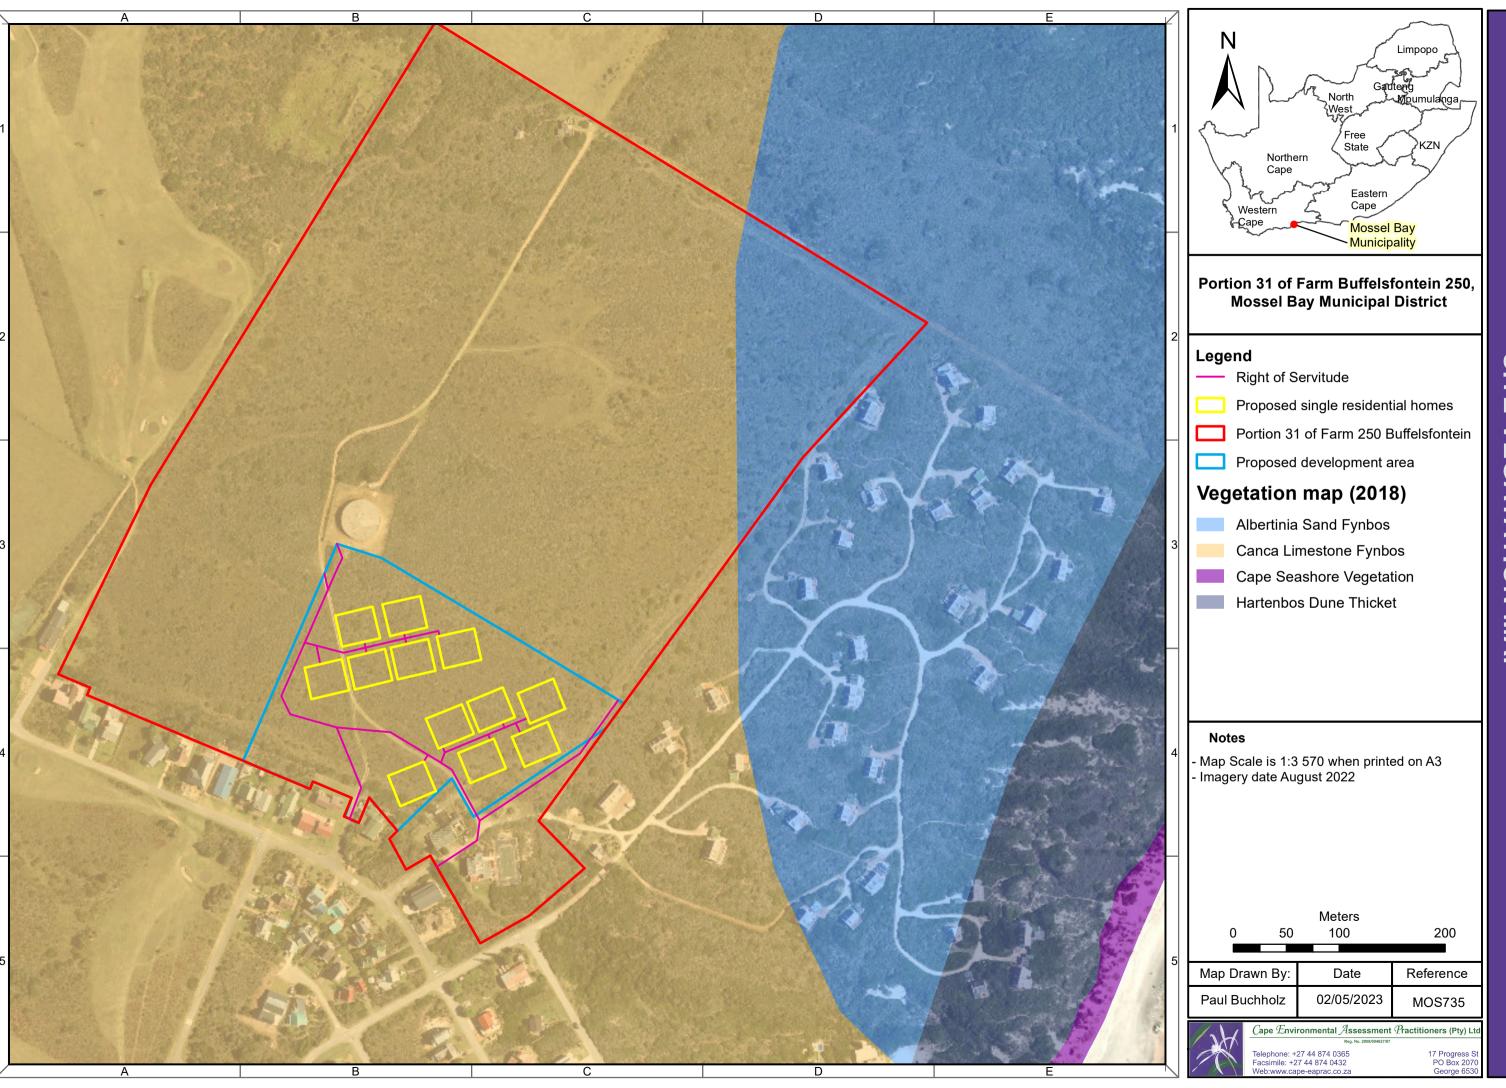

## Portion 31 of Farm Buffelsfontein 250, **Mossel Bay Municipal District**

## Right of Servitude

- Proposed single residential homes
- Portion 31 of Farm 250 Buffelsfontein
  - Proposed development area
  - Critical Biodiversity Area 1 (CBA1)
  - Critical Biodiversity Area 2 (CBA2)
- Ecological Support Areas 1 (ESA1)
  - Ecological Support Areas 2 (EAS2)
  - Other Natural Areas (ONA)

- Map Scale is 1:3 570 when printed on A3 Imagery date August 2022

MOS735